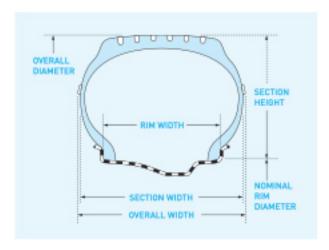

#### ■ TIRE MEASUREMENT

Measurements should be taken for the mounted tire on its measuring rim at the recommended inflation pressure, with the tire allowed to stand for a minimum of 24 hours at normal temperature before readjustment of the pressure back to its original level.

### SECTION WIDTH

Section width is the maximum width of the crosssection of inflated tires, excluding sidewall labeling [marking], decoration and protective bands or ribs.

#### ■ SECTION HEIGHT

Section height is half the difference between the overall diameter and the nominal rim diameter.

#### ■ OVERALL DIAMETER

Overall diameter is the diameter of the inflated new tire.

#### ASPECT RATIO

The aspect ratio is the percentage ratio of the section height to the section width of the tire on its theoretical rim.