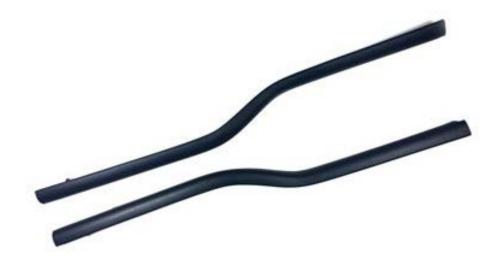

**Belt Weatherstrips** which are also known as beltline moldings, beltline weatherstrips, window fuzzies, cat whisker, dew wipes, and window felts. There are two beltline weatherstrips on each door. Inner belts are the weatherstrips along the interior beltline of a door that prevent water, air and dust from entering the vehicle. Outer belts are the weatherstrips along the interior beltline of a door that prevent water, air and dust from entering the vehicle. The outer belt is also an exterior ornamental component that can have chrome, stainless steel beads or color to give the vehicle a nice look.