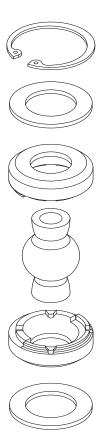

## **REPLACEMENT JOINT ASSEMBLY:**

FTS94010 (small joint)

## **Parts List:**

| 1 | FT90035 | Ball      |
|---|---------|-----------|
| 2 | FT1029  | Bushing   |
| 2 | FT72    | Washer    |
| 1 | FT69    | Snap Ring |

DO NOT ALTER THE FINISH OF THESE COMPONENTS, EXAMPLE- CHROMING, ZINC PLATING OR PAINTING. CHANGING THE FINISH CAN CAUSE STRUCTURAL FATIGUE OF COMPONENTS.

1. Disconnect the negative terminal on the battery. Assemble the Urethane Pivot Joint as shown in the diagram below.