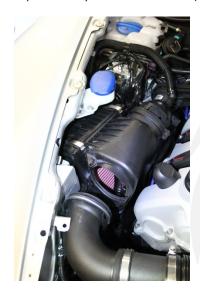

ont plastic cover and set aside.



3. Open plastic cover near passenger side firewall and remove additional press-fit fastener.



4. Remove passenger side plastic cover and set aside.



5. Remove press-fit fastener near driver side firewall and remove/set aside the driver side plastic cover.





6. Remove (2) half-turn bolt fasteners from passenger side airbox cover.



7. Separate primary intake hose from passenger side airbox.



8. Separate smaller hose from rear of passenger side airbox.



9. Separate smaller hose below the primary intake hose on the passenger side airbox.



10. Release (2) metals clamps and remove passenger side airbox cover.



11. Remove factory/existing air filter and replace with new BMC filter.



12. Replace factory airbox and re-fasten (2) metal clamps.



13. Re-attach both hoses to the front of the airbox.



14. Re-insert and tighten (2) half-turn bolt fasteners.



15. Re-attach hose to rear of airbox.



- 16. Repeat Steps 6 through 15 on drivers side airbox and filter.
- 17. Replace all plastic panels and fasteners, and check for secure fit.



18. Enjoy and show off your new Fabspeed Motorsport performance part(s)!