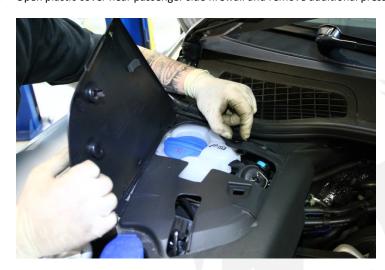

USA

1. Remove (7) press-fit fasteners securing the front plastic cover by pulling gently.

2. Remove front plastic cover and set aside.

3. Open plastic cover near passenger side firewall and remove additional press-fit fastener.