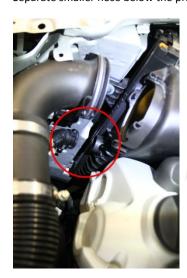

7. Separate primary intake hose from passenger side airbox.

8. Separate smaller hose from rear of passenger side airbox.

9. Separate smaller hose below the primary intake hose on the passenger side airbox.

10. Release (2) metals clamps and remove passenger side airbox cover.

11. Remove factory/existing air filter and replace with new BMC filter.

12. Replace factory airbox and re-fasten (2) metal clamps.

13. Re-attach both hoses to the front of the airbox.