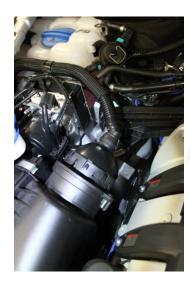

10. Release (2) metals clamps and remove passenger side airbox cover.

11. Remove factory/existing air filter and replace with new BMC filter.

12. Replace factory airbox and re-fasten (2) metal clamps.

13. Re-attach both hoses to the front of the airbox.

14. Re-insert and tighten (2) half-turn bolt fasteners.

15. Re-attach hose to rear of airbox.

- 16. Repeat Steps 6 through 15 on drivers side airbox and filter.
- 17. Replace all plastic panels and fasteners, and check for secure fit.