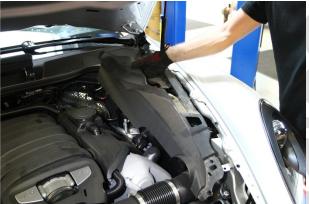

USA

1. Remove (7) press-fit fasteners securing the front plastic cover by pulling gently.

2. Remove front plastic cover and set aside.

3. Open plastic cover near passenger side firewall and remove additional press-fit fastener.

4. Remove passenger side plastic cover and set aside.

5. Remove press-fit fastener near driver side firewall and remove/set aside the driver side plastic cover.

6. Remove (2) half-turn bolt fasteners from passenger side airbox cover.