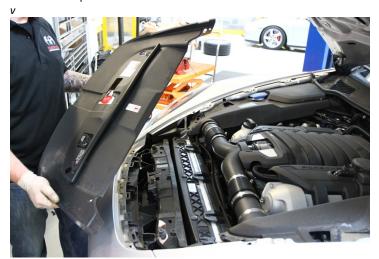

USA

1. Remove (7) press-fit fasteners securing the front plastic cover by pulling gently.

2. Remove front plastic cover and set aside.

3. Open plastic cover near passenger side firewall and remove additional press-fit fastener.

4. Remove passenger side plastic cover and set aside.

5. Remove press-fit fastener near driver side firewall and remove/set aside the driver side plastic cover.

6. Remove (2) half-turn bolt fasteners from passenger side airbox cover.