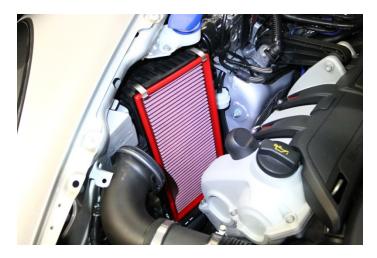

10. Release (2) metals clamps and remove passenger side airbox cover.

11. Remove factory/existing air filter and replace with new BMC filter.

12. Replace factory airbox and re-fasten (2) metal clamps.

13. Re-attach both hoses to the front of the airbox.