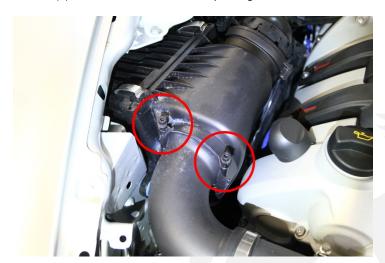

10. Release (2) metals clamps and remove passenger side airbox cover.

11. Remove factory/existing air filter and replace with new BMC filter.

12. Replace factory airbox and re-fasten (2) metal clamps.

13. Re-attach both hoses to the front of the airbox.