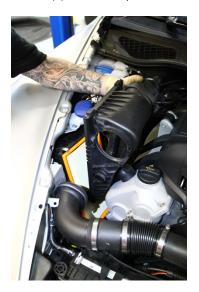

USA

1. Remove (7) press-fit fasteners securing the front plastic cover by pulling gently.

2. Remove front plastic cover and set aside.

3. Open plastic cover near passenger side firewall and remove additional press-fit fastener.

4. Remove passenger side plastic cover and set aside.

5. Remove press-fit fastener near driver side firewall and remove/set aside the driver side plastic cover.

6. Remove (2) half-turn bolt fasteners from passenger side airbox cover.