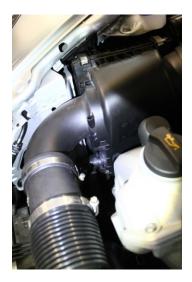

7. Separate primary intake hose from passenger side airbox.

8. Separate smaller hose from rear of passenger side airbox.

9. Separate smaller hose below the primary intake hose on the passenger side airbox.

10. Release (2) metals clamps and remove passenger side airbox cover.

11. Remove factory/existing air filter and replace with new BMC filter.

12. Replace factory airbox and re-fasten (2) metal clamps.

13. Re-attach both hoses to the front of the airbox.