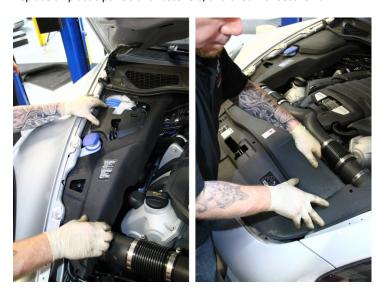

USA

1. Remove (7) press-fit fasteners securing the front plastic cover by pulling gently.

2. Remove front plastic cover and set aside.

3. Open plastic cover near passenger side firewall and remove additional press-fit fastener.

4. Remove passenger side plastic cover and set aside.

5. Remove press-fit fastener near driver side firewall and remove/set aside the driver side plastic cover.

6. Remove (2) half-turn bolt fasteners from passenger side airbox cover.