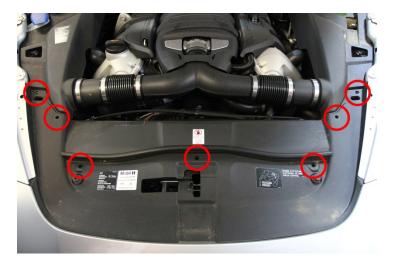

USA

1. Remove (7) press-fit fasteners securing the front plastic cover by pulling gently.

2. Remove front plastic cover and set aside.

3. Open plastic cover near passenger side firewall and remove additional press-fit fastener.

4. Remove passenger side plastic cover and set aside.

5. Remove press-fit fastener near driver side firewall and remove/set aside the driver side plastic cover.

6. Remove (2) half-turn bolt fasteners from passenger side airbox cover.