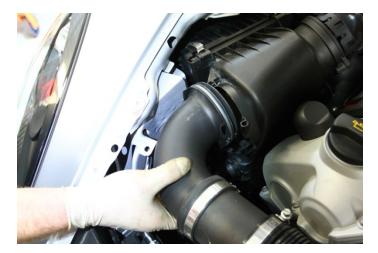

7. Separate primary intake hose from passenger side airbox.

8. Separate smaller hose from rear of passenger side airbox.

9. Separate smaller hose below the primary intake hose on the passenger side airbox.