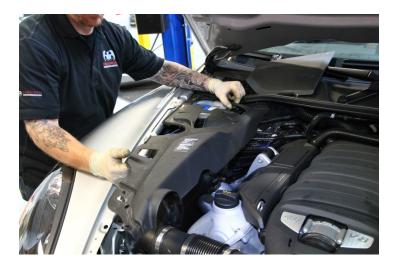

4. Remove passenger side plastic cover and set aside.

5. Remove press-fit fastener near driver side firewall and remove/set aside the driver side plastic cover.

6. Remove (2) half-turn bolt fasteners from passenger side airbox cover.

7. Separate primary intake hose from passenger side airbox.

8. Separate smaller hose from rear of passenger side airbox.

9. Separate smaller hose below the primary intake hose on the passenger side airbox.