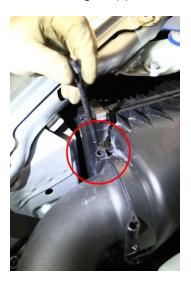

USA

1. Remove (7) press-fit fasteners securing the front plastic cover by pulling gently.

2. Remove front plastic cover and set aside.

3. Open plastic cover near passenger side firewall and remove additional press-fit fastener.

4. Remove passenger side plastic cover and set aside.

5. Remove press-fit fastener near driver side firewall and remove/set aside the driver side plastic cover.

6. Remove (2) half-turn bolt fasteners from passenger side airbox cover.