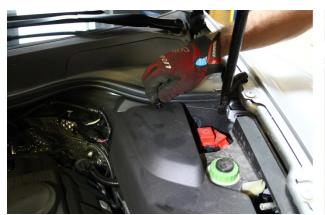

10. Release (2) metals clamps and remove passenger side airbox cover.

11. Remove factory/existing air filter and replace with new BMC filter.

12. Replace factory airbox and re-fasten (2) metal clamps.

13. Re-attach both hoses to the front of the airbox.

14. Re-insert and tighten (2) half-turn bolt fasteners.

15. Re-attach hose to rear of airbox.

- 16. Repeat Steps 6 through 15 on drivers side airbox and filter.
- 17. Replace all plastic panels and fasteners, and check for secure fit.