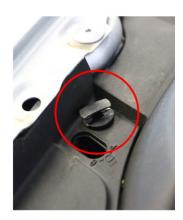

USA

1. Remove (7) press-fit fasteners securing the front plastic cover by pulling gently.

2. Remove front plastic cover and set aside.

3. Open plastic cover near passenger side firewall and remove additional press-fit fastener.

4. Remove passenger side plastic cover and set aside.

5. Remove press-fit fastener near driver side firewall and remove/set aside the driver side plastic cover.

6. Remove (2) half-turn bolt fasteners from passenger side airbox cover.