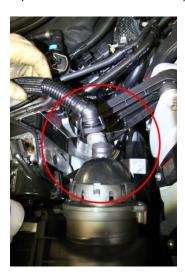

7. Separate primary intake hose from passenger side airbox.

8. Separate smaller hose from rear of passenger side airbox.

9. Separate smaller hose below the primary intake hose on the passenger side airbox.

14. Re-insert and tighten (2) half-turn bolt fasteners.

15. Re-attach hose to rear of airbox.

- 16. Repeat Steps 6 through 15 on drivers side airbox and filter.
- 17. Replace all plastic panels and fasteners, and check for secure fit.