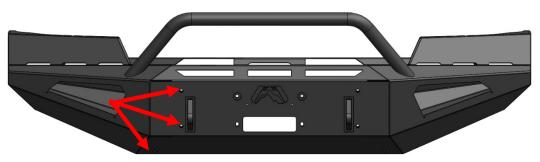

Figure 1.

Note: If installing winch, install using only the top two bolts. The lower two will be installed after the bumper has been attached to the winch tray.

2. With assistance hold the bumper up to the winch tray and attach it using the six (6) bolts, flat/lock washers and nuts with a 3/4" socket wrench. (50218-HW) Figure 2.

Figure 2.