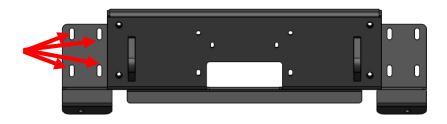

1. Once the brackets have been installed using the bracket hardware kit, take the winch tray assembly and install it onto the brackets using the eight (8) 1/2" bolts, flat/lock washers and nuts with a 3/4" socket wrench. Figure 1.

Figure 1.

Note: If installing winch, install using only the top two bolts. The lower two will be installed after the bumper has been attached to the winch tray.

2. With assistance hold the bumper up to the winch tray and attach it using the six (6) bolts, flat/lock washers and nuts with a 3/4" socket wrench. (50218-HW) Figure 2.