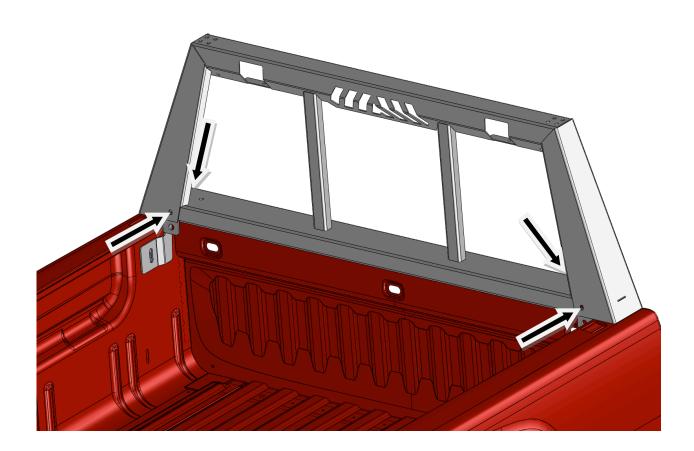

Image may not be reflective of the brackets received in your kit.

1999-2015 Ford Super Duty Headache Rack

Product Number: HR2005-1 Application: 1999-2015

Ford Super Duty Headache Rack

C. Install the Rack over the top off the Mounts. Attach with 7/16" Hardware.