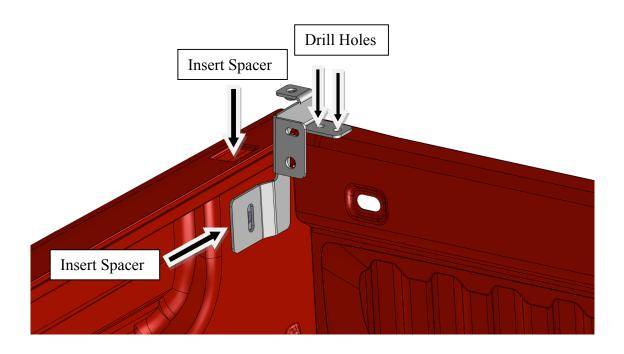

#### IV. Installation

A. Install the brackets to the bed as shown below. Place one spacer inside hole in the top of the bed rail and one between the bracket and the bedside. Insert supplied 1/2" Hardware.

B. With Bracket installed to the bedsides drill the holes into the top of the bulkhead with a  $\frac{1}{2}$ " Drill Bit. Install supplied  $\frac{3}{8}$ " Hardware.

Complete Steps A. and B. for Both Sides.