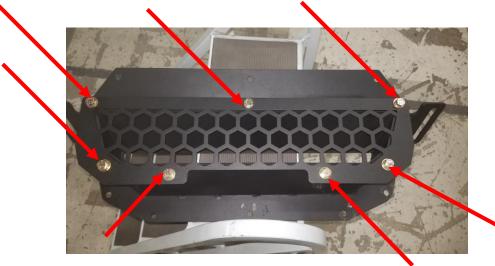

**3.** Install mesh to back of light box with the supplied 5/16 hardware.

# **Installation Instructions**

**Grumper Light Bar Mount SKU: GR4606** 

2018 Jeep JL

- **4.** Fully tighten all 5/16 hardware.
- **5.** At this point your Grumper is ready to install the on the vehicle using the installation manual for the Grumper.