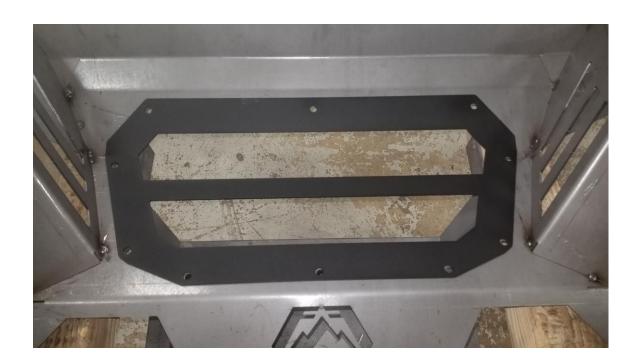

## II. Light box install

**1.** With the Grumper not installed on the vehicle, install the light bar mount by placing the front skin in the Grumper shell.

## **Installation Instructions**

**Grumper Light Bar Mount** 

SKU: GR4606 2018 Jeep JL

**2.** Position the light bar mount on the front skin in its mounting position and hand-tighten the ten 5/16 included bolts and washers. The required hardware is supplied in the Grumper hardware kit.