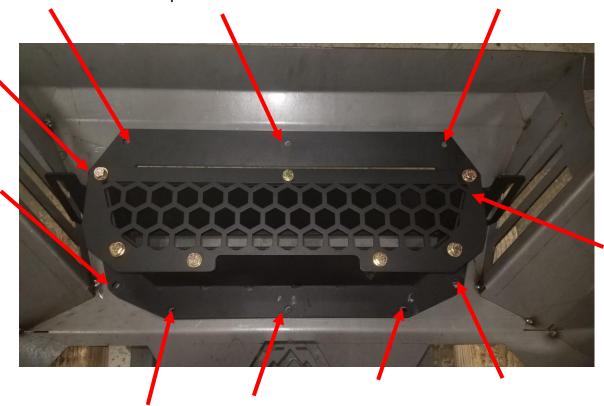

## **Installation Instructions**

**Grumper Light Bar Mount** 

SKU: GR4606 2018 Jeep JL

**2.** Position the light bar mount on the front skin in its mounting position and hand-tighten the ten 5/16 included bolts and washers. The required hardware is supplied in the Grumper hardware kit.

**3.** Install mesh to back of light box with the supplied 5/16 hardware.

# **Installation Instructions**

**Grumper Light Bar Mount SKU: GR4606** 

2018 Jeep JL

- **4.** Fully tighten all 5/16 hardware.
- **5.** At this point your Grumper is ready to install the on the vehicle using the installation manual for the Grumper.