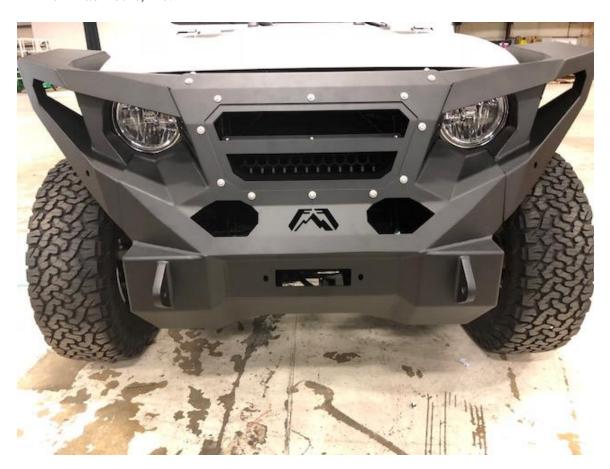

## **Overview**

Congratulations on your new purchase of the Grumper Light Bar Mount.

Your gill box was designed in 3-D from digitized data, CNC laser cut, fabricated, and powder coated... all in the U.S.A. Enjoy the fit and finish of a quality gill box from Fab Fours, Inc.

## II. Light box install

**1.** With the Grumper not installed on the vehicle, install the light bar mount by placing the front skin in the Grumper shell.

## **Installation Instructions**

**Grumper Light Bar Mount** 

SKU: GR4606 2018 Jeep JL

**2.** Position the light bar mount on the front skin in its mounting position and hand-tighten the ten 5/16 included bolts and washers. The required hardware is supplied in the Grumper hardware kit.