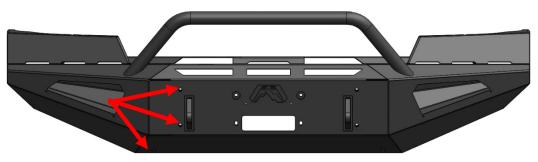

Figure 1.

Note: If installing winch, install using only the top two bolts. The lower two will be installed after the bumper has been attached to the winch tray.

2. With assistance hold the bumper up to the winch tray and attach it using the six (6) bolts, flat/lock washers and nuts with a 3/4" socket wrench. (50218-HW) Figure 2.

Figure 2.