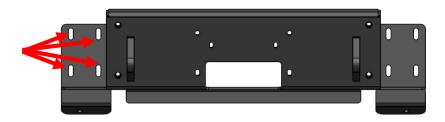

1. Once the brackets have been installed using the bracket hardware kit, take the winch tray assembly and install it onto the brackets using the eight (8) 1/2" bolts, flat/lock washers and nuts with a 3/4" socket wrench. Figure 1.

Figure 1.

Note: If installing winch, install using only the top two bolts. The lower two will be installed after the bumper has been attached to the winch tray.

2. With assistance hold the bumper up to the winch tray and attach it using the six (6) bolts, flat/lock washers and nuts with a 3/4" socket wrench. (50218-HW) Figure 2.