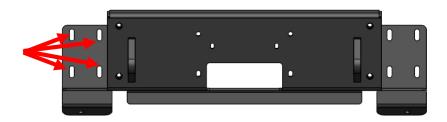

## **Red Steel Front Bumper Install Manual**

1. Once the brackets have been installed using the bracket hardware kit, take the winch tray assembly and install it onto the brackets using the eight (8) 1/2" bolts, flat/lock washers and nuts with a 3/4" socket wrench. Figure 1.

Figure 1.

Note: If installing winch, install using only the top two bolts. The lower two will be installed after the bumper has been attached to the winch tray.

2. With assistance hold the bumper up to the winch tray and attach it using the six (6) bolts, flat/lock washers and nuts with a 3/4" socket wrench. (50218-HW) Figure 2.