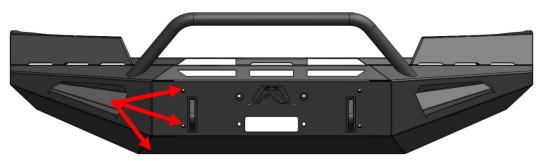

Figure 1.

Note: If installing winch, install using only the top two bolts. The lower two will be installed after the bumper has been attached to the winch tray.

2. With assistance hold the bumper up to the winch tray and attach it using the six (6) bolts, flat/lock washers and nuts with a 3/4" socket wrench. (50218-HW) Figure 2.

Figure 2.