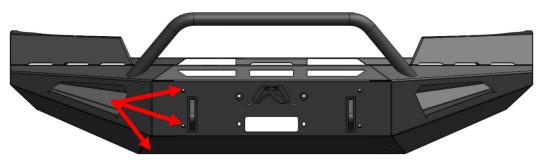

Figure 1.

Note: If installing winch, install using only the top two bolts. The lower two will be installed after the bumper has been attached to the winch tray.

2. With assistance hold the bumper up to the winch tray and attach it using the six (6) bolts, flat/lock washers and nuts with a 3/4" socket wrench. (50218-HW) Figure 2.

Figure 2.