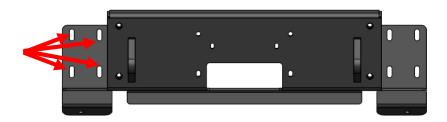

NOTE: For disassembly of vehicle and installation of brackets; go to Fabfours.com Black Steel line for your respective truck and follow the instruction manual for those steps.

1. Once the brackets have been installed using the bracket hardware kit, take the winch tray assembly and install it onto the brackets using the eight (8) 1/2" bolts, flat/lock washers and nuts with a 3/4" socket wrench. Figure 1.

Figure 1.

Note: If installing winch, install using only the top two bolts. The lower two will be installed after the bumper has been attached to the winch tray.

2. With assistance hold the bumper up to the winch tray and attach it using the six (6) bolts, flat/lock washers and nuts with a 3/4" socket wrench. (50218-HW) Figure 2.