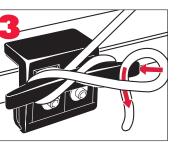

## Use multiple ways:

Designed to be used with hook straps, stretch bands or rope.

**IMPORTANT:** All weight bearing rope or hooks MUST be in the CENTER hole as shown above and as shown in the tying diagram below.

## How to safely load truck bed:

Maximum load limit 500 pounds lateral.

Always block loads to prevent shifting (as shown here).

How to tie a secure nautical knot:

All weight bearing rope or hooks MUST be in the CENTER hole as shown below.