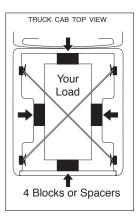

## How to safely load truck bed:

Maximum load limit 500 pounds lateral.

Always block loads to prevent shifting (as shown here).

How to tie a secure nautical knot:

All weight bearing rope or hooks MUST be in the CENTER hole as shown below.