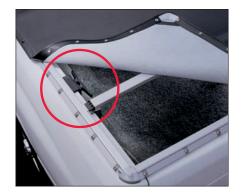

## FREED

CLEATS

CARCO Externation

**Helpful Instructions:** 

NO DRILLING & NO DAMAGE TO TRUCK

on bed side for optimal tie-down position.

Easily adjust

## Cargo Cleats easily & safely clamp on with no tools and no damage.



## Use multiple ways:

Designed to be used with hook straps, stretch bands or rope.





**IMPORTANT:** All weight bearing rope or hooks MUST be in the CENTER hole as shown above and as shown in the tying diagram below.

Can be used with a Freedom Tonneau installed (on most full size trucks)



## How to safely load truck bed:



Maximum load limit 500 pounds lateral.

Always block loads to prevent shifting (as shown here).

How to tie a secure nautical knot:





All weight bearing rope or hooks MUST be in the CENTER hole as shown below.