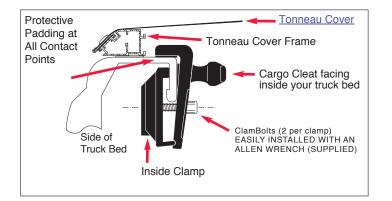

## FREED

CLEATS

CARCO Externation

**Helpful Instructions:** 

NO DRILLING & NO DAMAGE TO TRUCK

on bed side for optimal tie-down position.

Easily adjust

## Cargo Cleats easily & safely clamp on with no tools and no damage.