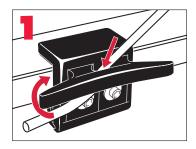

## Use multiple ways:

Designed to be used with hook straps, stretch bands or rope.

**IMPORTANT:** All weight bearing rope or hooks MUST be in the CENTER hole as shown above and as shown in the tying diagram below.

## How to safely load truck bed:

Maximum load limit 500 pounds lateral.

Always block loads to prevent shifting (as shown here).

How to tie a secure nautical knot:

All weight bearing rope or hooks MUST be in the CENTER hole as shown below.