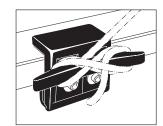

## Use multiple ways:

Designed to be used with hook straps, stretch bands or rope.

**IMPORTANT:** All weight bearing rope or hooks MUST be in the CENTER hole as shown above and as shown in the tying diagram below.