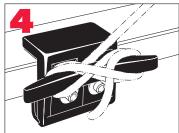

## Use multiple ways:

Designed to be used with hook straps, stretch bands or rope.

**IMPORTANT:** All weight bearing rope or hooks MUST be in the CENTER hole as shown above and as shown in the tying diagram below.

## How to safely load truck bed:

Maximum load limit 500 pounds lateral.

Always block loads to prevent shifting (as shown here).

How to tie a secure nautical knot:

All weight bearing rope or hooks MUST be in the CENTER hole as shown below.