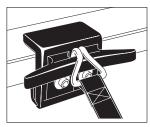

## FREED

CLEATS

CARCO Externation

**Helpful Instructions:** 

NO DRILLING & NO DAMAGE TO TRUCK

on bed side for optimal tie-down position.

Easily adjust

## Cargo Cleats easily & safely clamp on with no tools and no damage.



## Use multiple ways:

Designed to be used with hook straps, stretch bands or rope.





**IMPORTANT:** All weight bearing rope or hooks MUST be in the CENTER hole as shown above and as shown in the tying diagram below.

Can be used with a Freedom Tonneau installed (on most full size trucks)



## How to safely load truck bed:



Maximum load limit 500 pounds lateral.

Always block loads to prevent shifting (as shown here).

How to tie a secure nautical knot:





All weight bearing rope or hooks MUST be in the CENTER hole as shown below.