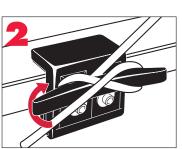

## Use multiple ways:

Designed to be used with hook straps, stretch bands or rope.

**IMPORTANT:** All weight bearing rope or hooks MUST be in the CENTER hole as shown above and as shown in the tying diagram below.

## How to safely load truck bed:

Maximum load limit 500 pounds lateral.

Always block loads to prevent shifting (as shown here).

How to tie a secure nautical knot:

All weight bearing rope or hooks MUST be in the CENTER hole as shown below.