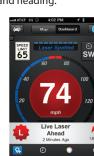

hboard Views Customizing



Pairing Your Detector with ESCORT Live!

NOTE: If you own a gps-powered detector, (9500ix or GX65) you must update your detector software using Detector Tools. Visit Escortinc. com or Beltronics.com for instructions.

1 Enter the App Store on your iPhone and search for ESCORT Live!



- **2** Follow the onscreen instructions to download
- **3** When prompted, enter the username and password you created when registering your product at Escortinc.com
- **4** Open the app, walk through the tutorial, and hit the road!

For detailed instructions or troubleshooting tips, visit Escortlnc.com

#### Map View

View your current location, as well as upcoming alerts and markers on your route.



#### Dashboard

View your speed, speed limit, radar sensitivity, and heading.



## **Settings Customize**

Customize ESCORT Live! and your detector to your personal preferences.



NOTE: Radar settings are only available when connected to and within range of your detector.



Compatible with Select ESCORT

Compatible with Select ESCORT and Beltronics Radar Detectors