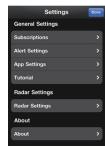

## **Settings Customize**

Customize ESCORT Live! and your detector to your personal preferences.

NOTE: Radar settings are only available when connected to and within range of your detector.

Compatible with Select ESCORT

Compatible with Select ESCORT and Beltronics Radar Detectors