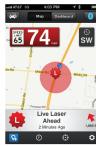

#### Map View

View your current location, as well as upcoming alerts and markers on your route.