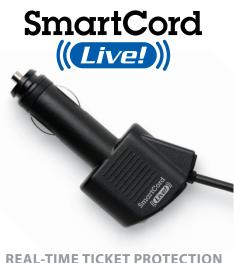

### **Connections and Controls**

socket Mini USB Jack **USB Jack** 

Lighter Adapter

Connects to your vehicle's lighter/accessory

Connects to your computer via USB A/Mini B Cable for downloading software updates

Charges other devices simultaneously

Modular Connector Connects to your detector

Alert Light

Blinking red: Receiving an alert

Solid orange: *Receiving a locked-out alert* 

Power/Bluetooth Light

Solid green: Power is ON

Blinking blue: Connected to iPhone

Solid blue: Connected to FSCORT Live!

**ESCORT Live! Report Button** 

Push to manually report to other users a verified X or K-band alert, or a police officer observing traffic. If you've lost your Bluetooth connection on your iPhone, press the Report Button to reconnect SmartCord Live to your iPhone

Mute Button

Push to mute an alert. Push three times to lock out or unlock a false alert

Before downloading ESCORT Live!, you must first register your SmartCord Live.

Visit Escortlnc.com and click **Product** Registration.