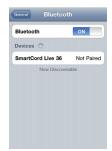

**Registering and Pairing** 

Pairing Your iPhone with SmartCord Live:

- 1 Connect SmartCord Live to your detector and your vehicle's lighter/accessory socket
- 2 On your iPhone, enter the Settings menu
- 3 Tap General, then Bluetooth
- 4 Ensure Bluetooth is ON
- 5 SmartCord Live should appear under devices

- 6 Tap SmartCord Live to pair the device to your iPhone
- 7 The SmartCord Live Power/Bluetooth Light should blink blue to confirm the connection

**Downloading and Pairing** 