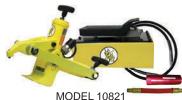

#### **MODEL 10820**

10895 - Combi Style Bead Breaker Tool

10875 - Pump, Air Hydraulic, 5 Quart

10604 - Hose Assembly with Hose Coupler, 8' 10601K - Air Reducer, 6" Whip-Hose

10895 - Combi Style Bead Breaker Tool 10877 - Metal Pump, Air Hydraulic, 5 Quart 10604 - Hose Assembly with Hose Coupler, 8' 10601K - Air Reducer, 6" Whip-Hose

**MODEL 10821** 

MODEL 10820

- 1 Yellow Jackit Combi Style Bread Breaker Tool (Model #10895)
- 2 5 Quart Yellow Jackit Metal Hydraulic Air Pump (Model #10877)
- 3 8' Hose assembly with Hose Coupler (Model #10604)
- 6" Whip-Hose, Air Reducer (Model #10601K)