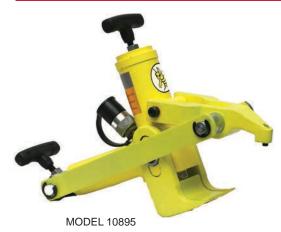

# **West Combi** Style Bead Breaker

Model #10895

- Used on single, two, and three piece wheel truck tires and rims.
- Works on some of the newly styled wheels.
- Most popular tool for breaking beads on agricultural wheels.
- Tool hydraulically clamps on the wheel.
- 3.75" inch stroke *95mm*
- Used with 10,000 psi air hydraulic pumps.
- Weight: 35 lbs. 16 kg