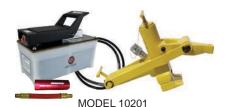

### **MODEL 10201**

10101 - "Combi" Bead Breaker Tool 10590 - Pump, Air Hydraulic, 2 1/2 Quart 10604 - Hose Assembly with Hose Coupler, 8' 10601K - Air Reducer, 6" Whip-Hose

MODEL 10202

**MODEL 10200** 