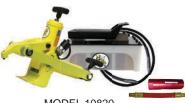

#### **MODEL 10820**

10895 - Combi Style Bead Breaker Tool

10875 - Pump, Air Hydraulic, 5 Quart

10604 - Hose Assembly with Hose Coupler, 8' 10601K - Air Reducer, 6" Whip-Hose

10895 - Combi Style Bead Breaker Tool 10877 - Metal Pump, Air Hydraulic, 5 Quart 10604 - Hose Assembly with Hose Coupler, 8' 10601K - Air Reducer, 6" Whip-Hose