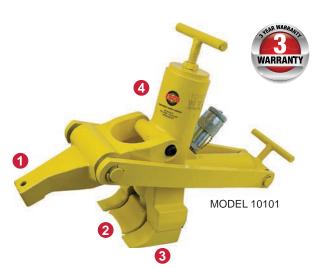

# Combi Bead Breaker - For Single, Two, & Three Piece Tires/Rims

Model #10101

- 0 **Clamping Jaw**
- **OSHA**
- **Redesigned Replaceable Pushing Foot**
- Replaceable Teeth
- 13.8 Tons of Bead Breaking Force 3.75" Stroke 95mm
- Works on single, two and three-piece truck tires/rims, including some new style wheels.
- Breaks beads in seconds using 13.8 tons of force.
- The "Combi" Bead Breaker will not work on five piece Earthmover giant wheel/rim. #10100 or the #10105 is required.
- Weight 36 lbs. 16 kg