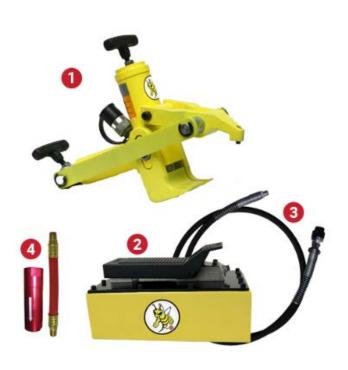

**MODEL 10821** 

MODEL 10820

- 1 Yellow Jackit Combi Style Bread Breaker Tool (Model #10895)
- 2 5 Quart Yellow Jackit Metal Hydraulic Air Pump (Model #10877)
- 3 8' Hose assembly with Hose Coupler (Model #10604)
- 6" Whip-Hose, Air Reducer (Model #10601K)