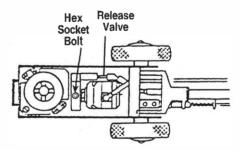

## **Pump Prime Instructions**

The air/hydraulic pump may lose its prime during shipment or after long periods without use. To prime the pump, follow these steps:

- 1. Remove the upper cover.
- 2. Loosen the hex socket bolt one-half turn. See Figure 1.
- 3. Close the release valve.
- 4. Operate the air pump while repeatedly tightening and loosening
- 5. When the piston begins to rise, tighten the bolt. Verify that the piston can rise to the maximum height position.

Figure 1