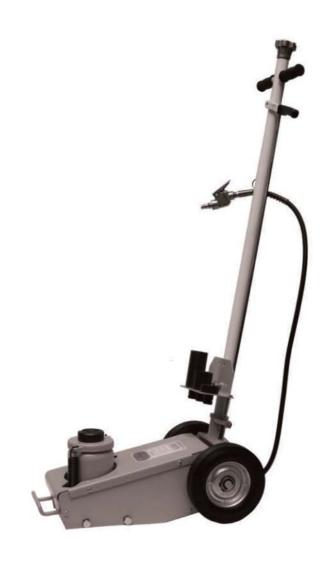

# OPERATOR'S MANUAL Model #10448

22TON HIGH VERSION AIR SERVICE JACK

# Main data of 22Ton High Version Air Service Jack

| LIFTING<br>CAPACITY | MIN.<br>HEIGHT | MAX.<br>HEIGHT | N.W.       | G.W.       | PACKAGE<br>SI <b>Z</b> E | AIR<br>PRESSURE |
|---------------------|----------------|----------------|------------|------------|--------------------------|-----------------|
| 22 Ton              | 8.27"          | 20.67"         | 101.41 lbs | 110.23 lbs | 2.6 x 1.42 x 1.1"        | 101.5-145 psi   |