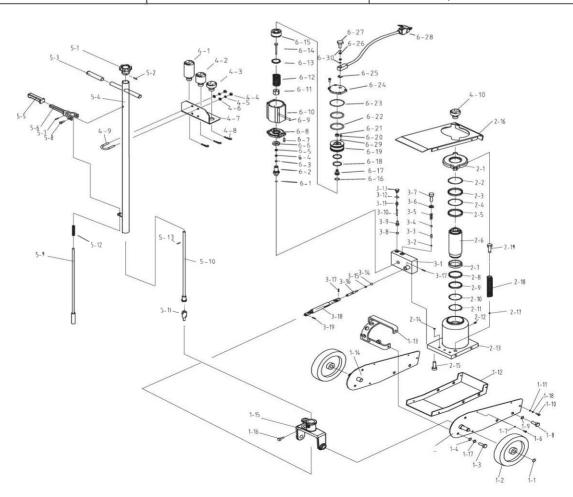

# **PARTS LIST**

| 1-1                                                                                                                                                                                                                                                                                                                                                                                                                                                                                                                                                                                                                                                                                                                                                                                                                                                                                                                                                                                                                                                                                                                                    |                                                  |
|----------------------------------------------------------------------------------------------------------------------------------------------------------------------------------------------------------------------------------------------------------------------------------------------------------------------------------------------------------------------------------------------------------------------------------------------------------------------------------------------------------------------------------------------------------------------------------------------------------------------------------------------------------------------------------------------------------------------------------------------------------------------------------------------------------------------------------------------------------------------------------------------------------------------------------------------------------------------------------------------------------------------------------------------------------------------------------------------------------------------------------------|--------------------------------------------------|
| 1-3         Bolt         4         4-2         Extension Adapter C           1-4         Washer         4         4-3         Extension Adapter B           1-5         Frame Right         1         4-4         Nut           1-6         Screw         4         4-5         Washer           1-7         Washer         4         4-6         Flat Washer           1-8         Bolt         4         4-7         Angle Plate           1-9         Washer         4         4-8         Pin           1-10         Bolt         4         4-9         U-bolt           1-10         Bolt         4         4-9         U-bolt           1-11         Washer         4         4-10         Extension Adapter A           1-12         Bed         1         5-1         Knob           1-13         Bracket         1         5-2         Pin           1-14         Frame Left         1                               | 1                                                |
| 1-4         Washer         4         4-3         Extension Adapter B           1-5         Frame Right         1         4-4         Nut           1-6         Screw         4         4-5         Washer           1-7         Washer         4         4-6         Flat Washer           1-8         Bolt         4         4-7         Angle Plate           1-9         Washer         4         4-8         Pin           1-10         Bolt         4         4-9         U-bolt           1-10         Bolt         4         4-9         U-bolt           1-11         Washer         4         4-9         U-bolt           1-11         Washer         4         4-10         Extension Adapter A           1-12         Bed         1         5-1         Knob           1-13         Bracket         1         5-2         Pin           1-14         Frame Left         1         5-3         Handle Sleeve           1-15         Handle Socket         1         5-4         Handle Ass'y           1-16         Screw         1         5-5         Sleeve           1-17         Lock Washer <t< td=""><td>1</td></t<> | 1                                                |
| 1-5         Frame Right         1         4-4         Nut           1-6         Screw         4         4-5         Washer           1-7         Washer         4         4-6         Flat Washer           1-8         Bolt         4         4-7         Angle Plate           1-9         Washer         4         4-8         Pin           1-10         Bolt         4         4-9         U-bolt           1-11         Washer         4         4-10         Extension Adapter A           1-11         Washer         4         4-10         Extension Adapter A           1-12         Bed         1         5-1         Knob           1-13         Bracket         1         5-2         Pin           1-14         Frame Left         1         5-3         Handle Sleeve           1-15         Handle Socket         1         5-4         Handle Ass'y           1-16         Screw         1         5-5         Sleeve           1-17         Lock Washer         4         5-6         Lock Lever           1-18         Lock Washer         4         5-7         Pin           2-1         Spring Hanger           | 1                                                |
| 1-6         Screw         4         4-5         Washer           1-7         Washer         4         4-6         Flat Washer           1-8         Bolt         4         4-7         Angle Plate           1-9         Washer         4         4-8         Pin           1-10         Bolt         4         4-9         U-bolt           1-11         Washer         4         4-10         Extension Adapter A           1-11         Washer         4         4-10         Extension Adapter A           1-12         Bed         1         5-1         Knob           1-13         Bracket         1         5-2         Pin           1-13         Bracket         1         5-2         Pin           1-14         Frame Left         1         5-3         Handle Sleeve           1-15         Handle Socket         1         5-4         Handle Ass'y           1-16         Screw         1         5-5         Sleeve           1-17         Lock Washer         4         5-6         Lock Lever           1-18         Lock Washer         4         5-7         Pin           2-1         Spring Hanger <td>1</td>   | 1                                                |
| 1-6         Screw         4         4-5         Washer           1-7         Washer         4         4-6         Flat Washer           1-8         Bolt         4         4-7         Angle Plate           1-9         Washer         4         4-8         Pin           1-10         Bolt         4         4-9         U-bolt           1-11         Washer         4         4-10         Extension Adapter A           1-11         Washer         4         4-10         Extension Adapter A           1-12         Bed         1         5-1         Knob           1-13         Bracket         1         5-2         Pin           1-13         Bracket         1         5-2         Pin           1-14         Frame Left         1         5-3         Handle Sleeve           1-15         Handle Socket         1         5-4         Handle Ass'y           1-16         Screw         1         5-5         Sleeve           1-17         Lock Washer         4         5-6         Lock Lever           1-18         Lock Washer         4         5-7         Pin           2-1         Spring Hanger <td>4</td>   | 4                                                |
| 1-8         Bolt         4         4-7         Angle Plate           1-9         Washer         4         4-8         Pin           1-10         Bolt         4         4-9         U-bolt           1-11         Washer         4         4-10         Extension Adapter A           1-11         Washer         4         4-10         Extension Adapter A           1-12         Bed         1         5-1         Knob           1-13         Bracket         1         5-2         Pin           1-13         Bracket         1         5-2         Pin           1-14         Frame Left         1         5-3         Handle Sleeve           1-15         Handle Socket         1         5-4         Handle Ass'y           1-16         Screw         1         5-5         Sleeve           1-17         Lock Washer         4         5-6         Lock Lever           1-18         Lock Washer         4         5-7         Pin           2-1         Spring Hanger         1         5-8         Screw           2-2         Retainer         1         5-9         Control Rod           2-3         Bushing           | 4                                                |
| 1-9         Washer         4         4-8         Pin           1-10         Bolt         4         4-9         U-bolt           1-11         Washer         4         4-10         Extension Adapter A           1-12         Bed         1         5-1         Knob           1-13         Bracket         1         5-2         Pin           1-13         Bracket         1         5-2         Pin           1-14         Frame Left         1         5-3         Handle Sleeve           1-15         Handle Socket         1         5-4         Handle Ass'y           1-16         Screw         1         5-5         Sleeve           1-17         Lock Washer         4         5-6         Lock Lever           1-18         Lock Washer         4         5-7         Pin           2-1         Spring Hanger         1         5-8         Screw           2-2         Retainer         1         5-9         Control Rod           2-3         Bushing         1         5-10         Convey Rod           2-4         O-ring         1         5-11         Rod Joint           2-5         Bushing                   | 4                                                |
| 1-9         Washer         4         4-8         Pin           1-10         Bolt         4         4-9         U-bolt           1-11         Washer         4         4-10         Extension Adapter A           1-12         Bed         1         5-1         Knob           1-13         Bracket         1         5-2         Pin           1-13         Bracket         1         5-2         Pin           1-14         Frame Left         1         5-3         Handle Sleeve           1-15         Handle Socket         1         5-4         Handle Ass'y           1-16         Screw         1         5-5         Sleeve           1-17         Lock Washer         4         5-6         Lock Lever           1-18         Lock Washer         4         5-7         Pin           2-1         Spring Hanger         1         5-8         Screw           2-2         Retainer         1         5-9         Control Rod           2-3         Bushing         1         5-10         Convey Rod           2-4         O-ring         1         5-11         Rod Joint           2-5         Bushing                   | 1                                                |
| 1-10         Bolt         4         4-9         U-bolt           1-11         Washer         4         4-10         Extension Adapter A           1-12         Bed         1         5-1         Knob           1-13         Bracket         1         5-2         Pin           1-13         Bracket         1         5-2         Pin           1-14         Frame Left         1         5-3         Handle Sleeve           1-15         Handle Socket         1         5-4         Handle Ass'y           1-16         Screw         1         5-5         Sleeve           1-17         Lock Washer         4         5-6         Lock Lever           1-18         Lock Washer         4         5-7         Pin           2-1         Spring Hanger         1         5-8         Screw           2-2         Retainer         1         5-9         Control Rod           2-3         Bushing         1         5-10         Convey Rod           2-4         O-ring         1         5-11         Rod Joint           2-5         Bushing         1         5-12         Sping           2-6         Piston Rod<           | 3                                                |
| 1-12         Bed         1         5-1         Knob           1-13         Bracket         1         5-2         Pin           1-14         Frame Left         1         5-3         Handle Sleeve           1-15         Handle Socket         1         5-4         Handle Ass'y           1-16         Screw         1         5-5         Sleeve           1-17         Lock Washer         4         5-6         Lock Lever           1-18         Lock Washer         4         5-7         Pin           2-1         Spring Hanger         1         5-8         Screw           2-2         Retainer         1         5-9         Control Rod           2-3         Bushing         1         5-10         Convey Rod           2-4         O-ring         1         5-11         Rod Joint           2-5         Bushing         1         5-12         Sping           2-6         Piston Rod         1         5-13         Pin           2-7         Piston Ring         1         6-1         Copper Washer           2-8         Washer         1         6-2         Cylinder Pump                                     | 2                                                |
| 1-12         Bed         1         5-1         Knob           1-13         Bracket         1         5-2         Pin           1-14         Frame Left         1         5-3         Handle Sleeve           1-15         Handle Socket         1         5-4         Handle Ass'y           1-16         Screw         1         5-5         Sleeve           1-17         Lock Washer         4         5-6         Lock Lever           1-18         Lock Washer         4         5-7         Pin           2-1         Spring Hanger         1         5-8         Screw           2-2         Retainer         1         5-9         Control Rod           2-3         Bushing         1         5-10         Convey Rod           2-4         O-ring         1         5-11         Rod Joint           2-5         Bushing         1         5-12         Sping           2-6         Piston Rod         1         5-13         Pin           2-7         Piston Ring         1         6-1         Copper Washer           2-8         Washer         1         6-2         Cylinder Pump                                     | 1                                                |
| 1-13         Bracket         1         5-2         Pin           1-14         Frame Left         1         5-3         Handle Sleeve           1-15         Handle Socket         1         5-4         Handle Ass'y           1-16         Screw         1         5-5         Sleeve           1-17         Lock Washer         4         5-6         Lock Lever           1-18         Lock Washer         4         5-7         Pin           2-1         Spring Hanger         1         5-8         Screw           2-2         Retainer         1         5-9         Control Rod           2-3         Bushing         1         5-10         Convey Rod           2-4         O-ring         1         5-11         Rod Joint           2-5         Bushing         1         5-12         Sping           2-6         Piston Rod         1         5-13         Pin           2-7         Piston Ring         1         6-1         Copper Washer           2-8         Washer         1         6-2         Cylinder Pump                                                                                                   | 1                                                |
| 1-14         Frame Left         1         5-3         Handle Sleeve           1-15         Handle Socket         1         5-4         Handle Ass'y           1-16         Screw         1         5-5         Sleeve           1-17         Lock Washer         4         5-6         Lock Lever           1-18         Lock Washer         4         5-7         Pin           2-1         Spring Hanger         1         5-8         Screw           2-2         Retainer         1         5-9         Control Rod           2-3         Bushing         1         5-10         Convey Rod           2-4         O-ring         1         5-11         Rod Joint           2-5         Bushing         1         5-12         Sping           2-6         Piston Rod         1         5-13         Pin           2-7         Piston Ring         1         6-1         Copper Washer           2-8         Washer         1         6-2         Cylinder Pump                                                                                                                                                                    | 1                                                |
| 1-15         Handle Socket         1         5-4         Handle Ass'y           1-16         Screw         1         5-5         Sleeve           1-17         Lock Washer         4         5-6         Lock Lever           1-18         Lock Washer         4         5-7         Pin           2-1         Spring Hanger         1         5-8         Screw           2-2         Retainer         1         5-9         Control Rod           2-3         Bushing         1         5-10         Convey Rod           2-4         O-ring         1         5-11         Rod Joint           2-5         Bushing         1         5-12         Sping           2-6         Piston Rod         1         5-13         Pin           2-7         Piston Ring         1         6-1         Copper Washer           2-8         Washer         1         6-2         Cylinder Pump                                                                                                                                                                                                                                                  | 2                                                |
| 1-16         Screw         1         5-5         Sleeve           1-17         Lock Washer         4         5-6         Lock Lever           1-18         Lock Washer         4         5-7         Pin           2-1         Spring Hanger         1         5-8         Screw           2-2         Retainer         1         5-9         Control Rod           2-3         Bushing         1         5-10         Convey Rod           2-4         O-ring         1         5-11         Rod Joint           2-5         Bushing         1         5-12         Sping           2-6         Piston Rod         1         5-13         Pin           2-7         Piston Ring         1         6-1         Copper Washer           2-8         Washer         1         6-2         Cylinder Pump                                                                                                                                                                                                                                                                                                                                  | 1                                                |
| 1-17         Lock Washer         4         5-6         Lock Lever           1-18         Lock Washer         4         5-7         Pin           2-1         Spring Hanger         1         5-8         Screw           2-2         Retainer         1         5-9         Control Rod           2-3         Bushing         1         5-10         Convey Rod           2-4         O-ring         1         5-11         Rod Joint           2-5         Bushing         1         5-12         Sping           2-6         Piston Rod         1         5-13         Pin           2-7         Piston Ring         1         6-1         Copper Washer           2-8         Washer         1         6-2         Cylinder Pump                                                                                                                                                                                                                                                                                                                                                                                                    | 1                                                |
| 1-18         Lock Washer         4         5-7         Pin           2-1         Spring Hanger         1         5-8         Screw           2-2         Retainer         1         5-9         Control Rod           2-3         Bushing         1         5-10         Convey Rod           2-4         O-ring         1         5-11         Rod Joint           2-5         Bushing         1         5-12         Sping           2-6         Piston Rod         1         5-13         Pin           2-7         Piston Ring         1         6-1         Copper Washer           2-8         Washer         1         6-2         Cylinder Pump                                                                                                                                                                                                                                                                                                                                                                                                                                                                                | 1                                                |
| 2-1         Spring Hanger         1         5-8         Screw           2-2         Retainer         1         5-9         Control Rod           2-3         Bushing         1         5-10         Convey Rod           2-4         O-ring         1         5-11         Rod Joint           2-5         Bushing         1         5-12         Sping           2-6         Piston Rod         1         5-13         Pin           2-7         Piston Ring         1         6-1         Copper Washer           2-8         Washer         1         6-2         Cylinder Pump                                                                                                                                                                                                                                                                                                                                                                                                                                                                                                                                                     | 2                                                |
| 2-2         Retainer         1         5-9         Control Rod           2-3         Bushing         1         5-10         Convey Rod           2-4         O-ring         1         5-11         Rod Joint           2-5         Bushing         1         5-12         Sping           2-6         Piston Rod         1         5-13         Pin           2-7         Piston Ring         1         6-1         Copper Washer           2-8         Washer         1         6-2         Cylinder Pump                                                                                                                                                                                                                                                                                                                                                                                                                                                                                                                                                                                                                             | 2                                                |
| 2-3         Bushing         1         5-10         Convey Rod           2-4         O-ring         1         5-11         Rod Joint           2-5         Bushing         1         5-12         Sping           2-6         Piston Rod         1         5-13         Pin           2-7         Piston Ring         1         6-1         Copper Washer           2-8         Washer         1         6-2         Cylinder Pump                                                                                                                                                                                                                                                                                                                                                                                                                                                                                                                                                                                                                                                                                                      | 1                                                |
| 2-4         O-ring         1         5-11         Rod Joint           2-5         Bushing         1         5-12         Sping           2-6         Piston Rod         1         5-13         Pin           2-7         Piston Ring         1         6-1         Copper Washer           2-8         Washer         1         6-2         Cylinder Pump                                                                                                                                                                                                                                                                                                                                                                                                                                                                                                                                                                                                                                                                                                                                                                              | 1 1                                              |
| 2-5         Bushing         1         5-12         Sping           2-6         Piston Rod         1         5-13         Pin           2-7         Piston Ring         1         6-1         Copper Washer           2-8         Washer         1         6-2         Cylinder Pump                                                                                                                                                                                                                                                                                                                                                                                                                                                                                                                                                                                                                                                                                                                                                                                                                                                    | 1 1                                              |
| 2-6         Piston Rod         1         5-13         Pin           2-7         Piston Ring         1         6-1         Copper Washer           2-8         Washer         1         6-2         Cylinder Pump                                                                                                                                                                                                                                                                                                                                                                                                                                                                                                                                                                                                                                                                                                                                                                                                                                                                                                                       | 1 1                                              |
| 2-7 Piston Ring 1 6-1 Copper Washer 2-8 Washer 1 6-2 Cylinder Pump                                                                                                                                                                                                                                                                                                                                                                                                                                                                                                                                                                                                                                                                                                                                                                                                                                                                                                                                                                                                                                                                     | 1 1                                              |
| 2-8 Washer 1 6-2 Cylinder Pump                                                                                                                                                                                                                                                                                                                                                                                                                                                                                                                                                                                                                                                                                                                                                                                                                                                                                                                                                                                                                                                                                                         | <del>                                     </del> |
|                                                                                                                                                                                                                                                                                                                                                                                                                                                                                                                                                                                                                                                                                                                                                                                                                                                                                                                                                                                                                                                                                                                                        | 1                                                |
|                                                                                                                                                                                                                                                                                                                                                                                                                                                                                                                                                                                                                                                                                                                                                                                                                                                                                                                                                                                                                                                                                                                                        | 1 1                                              |
| 2-9         O-ring         1         6-3         Y-sealing Washer           2-10         Retainer         1         6-4         Nylon Washer                                                                                                                                                                                                                                                                                                                                                                                                                                                                                                                                                                                                                                                                                                                                                                                                                                                                                                                                                                                           | + +                                              |
| 2-10 Retainer 1 6-4 Nylon Washer  2-11 Retainer 1 6-5 Copper Washer                                                                                                                                                                                                                                                                                                                                                                                                                                                                                                                                                                                                                                                                                                                                                                                                                                                                                                                                                                                                                                                                    | 1                                                |
| 2-12 Oil Filler Plug 1 6-6 Nut                                                                                                                                                                                                                                                                                                                                                                                                                                                                                                                                                                                                                                                                                                                                                                                                                                                                                                                                                                                                                                                                                                         | <del>                                     </del> |
| 2-12 Oil Filler Flug 1 6-6 Nut  2-13 Oil Cylinder Ass'y 1 6-7 Screw                                                                                                                                                                                                                                                                                                                                                                                                                                                                                                                                                                                                                                                                                                                                                                                                                                                                                                                                                                                                                                                                    | 8                                                |
|                                                                                                                                                                                                                                                                                                                                                                                                                                                                                                                                                                                                                                                                                                                                                                                                                                                                                                                                                                                                                                                                                                                                        | 1                                                |
| 2-14         O-ring         3         6-8         Front Cover           2-15         Screw         3         6-9         Steel Ball                                                                                                                                                                                                                                                                                                                                                                                                                                                                                                                                                                                                                                                                                                                                                                                                                                                                                                                                                                                                    | 4                                                |
| 2-16 Cover Board 1 6-10 Air Motor Housing                                                                                                                                                                                                                                                                                                                                                                                                                                                                                                                                                                                                                                                                                                                                                                                                                                                                                                                                                                                                                                                                                              | 1                                                |
| · · · · · · · · · · · · · · · · · · ·                                                                                                                                                                                                                                                                                                                                                                                                                                                                                                                                                                                                                                                                                                                                                                                                                                                                                                                                                                                                                                                                                                  | 1                                                |
|                                                                                                                                                                                                                                                                                                                                                                                                                                                                                                                                                                                                                                                                                                                                                                                                                                                                                                                                                                                                                                                                                                                                        | _                                                |
| 2-18 Spring 2 6-12 Sping                                                                                                                                                                                                                                                                                                                                                                                                                                                                                                                                                                                                                                                                                                                                                                                                                                                                                                                                                                                                                                                                                                               | 1 1                                              |
| 2-19 Screw 2 6-13 Washer                                                                                                                                                                                                                                                                                                                                                                                                                                                                                                                                                                                                                                                                                                                                                                                                                                                                                                                                                                                                                                                                                                               | 1                                                |
| 3-1         Valve Bolck         1         6-14         Pump Plunger           3-2         Steel Ball         1         6-15         Piston                                                                                                                                                                                                                                                                                                                                                                                                                                                                                                                                                                                                                                                                                                                                                                                                                                                                                                                                                                                             | 1 1                                              |
|                                                                                                                                                                                                                                                                                                                                                                                                                                                                                                                                                                                                                                                                                                                                                                                                                                                                                                                                                                                                                                                                                                                                        |                                                  |
| 3-3 Spring 1 6-16 O-ring 3-4 Steel Ball 1 6-17 Belease Air Bod                                                                                                                                                                                                                                                                                                                                                                                                                                                                                                                                                                                                                                                                                                                                                                                                                                                                                                                                                                                                                                                                         | 1 1                                              |
| 3-4 Steel Ball 1 6-17 Release Air Rod                                                                                                                                                                                                                                                                                                                                                                                                                                                                                                                                                                                                                                                                                                                                                                                                                                                                                                                                                                                                                                                                                                  |                                                  |
| 3-5 Spring 1 6-18 O-ring                                                                                                                                                                                                                                                                                                                                                                                                                                                                                                                                                                                                                                                                                                                                                                                                                                                                                                                                                                                                                                                                                                               | 2                                                |
| 3-6 Copper Washer 1 6-19 Piston cover                                                                                                                                                                                                                                                                                                                                                                                                                                                                                                                                                                                                                                                                                                                                                                                                                                                                                                                                                                                                                                                                                                  | 1                                                |
| 3-7 Screw 1 6-20 Screw                                                                                                                                                                                                                                                                                                                                                                                                                                                                                                                                                                                                                                                                                                                                                                                                                                                                                                                                                                                                                                                                                                                 | 3                                                |
| 3-8 Steel Ball 1 6-21 Air Seal                                                                                                                                                                                                                                                                                                                                                                                                                                                                                                                                                                                                                                                                                                                                                                                                                                                                                                                                                                                                                                                                                                         | 1                                                |
| 3-9 Ball Seat 1 6-22 O-ring                                                                                                                                                                                                                                                                                                                                                                                                                                                                                                                                                                                                                                                                                                                                                                                                                                                                                                                                                                                                                                                                                                            | 2                                                |
| 3-10 Safety Valve Spring 1 6-23 O-ring                                                                                                                                                                                                                                                                                                                                                                                                                                                                                                                                                                                                                                                                                                                                                                                                                                                                                                                                                                                                                                                                                                 | 1                                                |
| 3-11 Screw 1 6-24 Rear Cover                                                                                                                                                                                                                                                                                                                                                                                                                                                                                                                                                                                                                                                                                                                                                                                                                                                                                                                                                                                                                                                                                                           | 1                                                |
| 3-12 Sealing Washer 1 6-25 Retainer                                                                                                                                                                                                                                                                                                                                                                                                                                                                                                                                                                                                                                                                                                                                                                                                                                                                                                                                                                                                                                                                                                    | 1                                                |
| 3-13 Valve Plug Screw 1 6-26 O-ring                                                                                                                                                                                                                                                                                                                                                                                                                                                                                                                                                                                                                                                                                                                                                                                                                                                                                                                                                                                                                                                                                                    | 2                                                |
| 3-14 Steel Ball 1 6-27 Bolt                                                                                                                                                                                                                                                                                                                                                                                                                                                                                                                                                                                                                                                                                                                                                                                                                                                                                                                                                                                                                                                                                                            | 1                                                |
| 3-15 Washer 1 6-28 Air Valve Ass'y                                                                                                                                                                                                                                                                                                                                                                                                                                                                                                                                                                                                                                                                                                                                                                                                                                                                                                                                                                                                                                                                                                     | 1                                                |
| 3-16 Release Valve Rod 1 6-29 O-ring                                                                                                                                                                                                                                                                                                                                                                                                                                                                                                                                                                                                                                                                                                                                                                                                                                                                                                                                                                                                                                                                                                   | 3                                                |
| 3-17 Pin 1 6-30 Nylon Washer                                                                                                                                                                                                                                                                                                                                                                                                                                                                                                                                                                                                                                                                                                                                                                                                                                                                                                                                                                                                                                                                                                           | 2                                                |
| 3-18 Universal Joint Assembly 1                                                                                                                                                                                                                                                                                                                                                                                                                                                                                                                                                                                                                                                                                                                                                                                                                                                                                                                                                                                                                                                                                                        |                                                  |