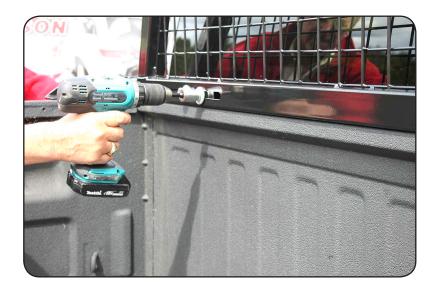

9. Now we need to drill a  $\frac{1}{2}$ " hole in the truck box to finish securing the left and right brackets, using the remaining 2 bolts and washers place them in the holes, using the remaining black flat brackets (with welded nut on the bottom) to tighten these into place.