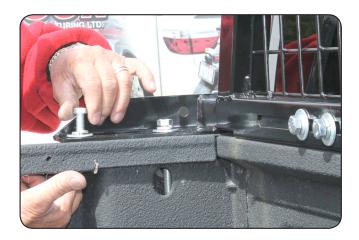

## Installation Procedure

2. Window guard must have the width adjusting slots facing the truck box area.

3. Note the mounting brackets use the stake pocket anchor holes for mounting.

4. Take the long bolt with flat washer and drop in the front hole of the right bracket, attach the black U-clamp, make sure the ends of the clamp are facing up, next drop the U-clamp down in stake pocket hole then using your finger turn the clamp cross-ways in the hole, snug the bolt up now just enough so the U-clamp is secure and won't turn, we will tighten in the end when all adjustments are made.

5. Slide the window guard over the right bracket now and install the 2 bolts and washers in the width adjusting slots, do not tighten just snug them up at this point.

6. Slide the left bracket into the window guard and install the 2 bolts and washers, just snug them up.

7. Repeat step #4 mounting the left bracket.

8. Adjust the window guard to make sure that it is centered and that you have the same spacing on each side. Once the preceding step is done, complete the tightening process of all bolts previously lightly tightened during the installation.

9. Now we need to drill a  $\frac{1}{2}$ " hole in the truck box to finish securing the left and right brackets, using the remaining 2 bolts and washers place them in the holes, using the remaining black flat brackets (with welded nut on the bottom) to tighten these into place.