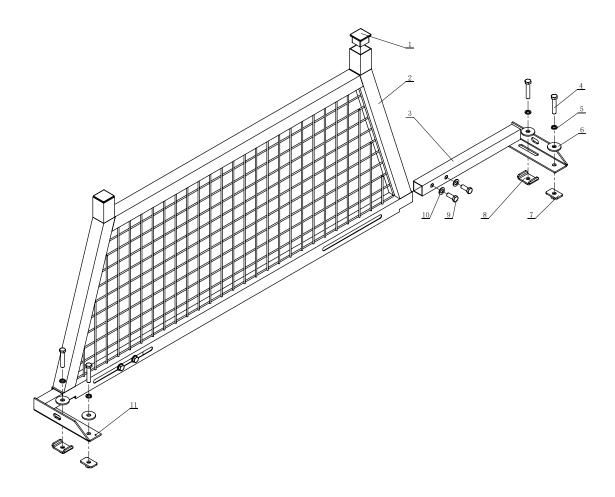

| Part | Description                    | Quantity | Part | Description            | Quantity |
|------|--------------------------------|----------|------|------------------------|----------|
| 1    | End Cap                        | 2        | 7    | Bracket                | 2        |
| 2    | Rack Frame                     | 1        | 8    | U-Clamp                | 2        |
| 3    | Rigth side bracket             | 1        | 9    | M12 x 30 flat hex bolt | 4        |
| 4    | M12 x 75 flat head hex<br>bolt | 4        | 10   | M12 lock washer        | 4        |
| 5    | M12 lock washer                | 4        | 11   | Left side bracket      | 1        |
| 6    | M12 flat washer                | 4        |      |                        |          |