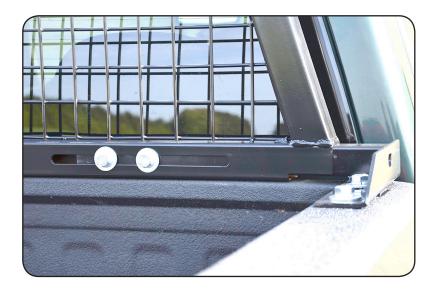

## Installation Procedure

2. Window guard must have the width adjusting slots facing the truck box area.

3. Note the mounting brackets use the stake pocket anchor holes for mounting.

4. Take the long bolt with flat washer and drop in the front hole of the right bracket, attach the black U-clamp, make sure the ends of the clamp are facing up, next drop the U-clamp down in stake pocket hole then using your finger turn the clamp cross-ways in the hole, snug the bolt up now just enough so the U-clamp is secure and won't turn, we will tighten in the end when all adjustments are made.

5. Slide the window guard over the right bracket now and install the 2 bolts and washers in the width adjusting slots, do not tighten just snug them up at this point.

6. Slide the left bracket into the window guard and install the 2 bolts and washers, just snug them up.

7. Repeat step #4 mounting the left bracket.

8. Adjust the window guard to make sure that it is centered and that you have the same spacing on each side. Once the preceding step is done, complete the tightening process of all bolts previously lightly tightened during the installation.