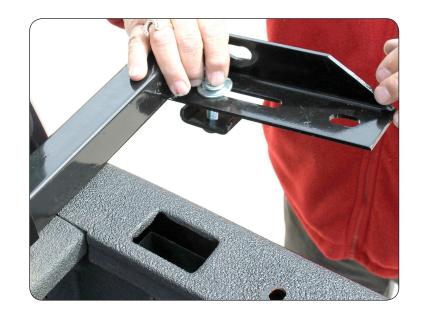

## Installation Procedure

2. Window guard must have the width adjusting slots facing the truck box area.

3. Note the mounting brackets use the stake pocket anchor holes for mounting.

4. Take the long bolt with flat washer and drop in the front hole of the right bracket, attach the black U-clamp, make sure the ends of the clamp are facing up, next drop the U-clamp down in stake pocket hole then using your finger turn the clamp cross-ways in the hole, snug the bolt up now just enough so the U-clamp is secure and won't turn, we will tighten in the end when all adjustments are made.

7. Repeat step #4 mounting the left bracket.

8. Adjust the window guard to make sure that it is centered and that you have the same spacing on each side. Once the preceding step is done, complete the tightening process of all bolts previously lightly tightened during the installation.