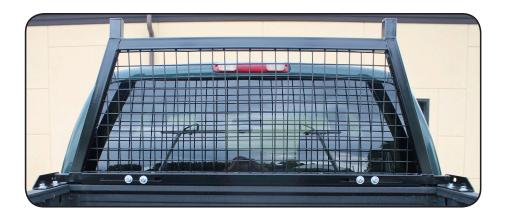

7. Repeat step #4 mounting the left bracket.

8. Adjust the window guard to make sure that it is centered and that you have the same spacing on each side. Once the preceding step is done, complete the tightening process of all bolts previously lightly tightened during the installation.