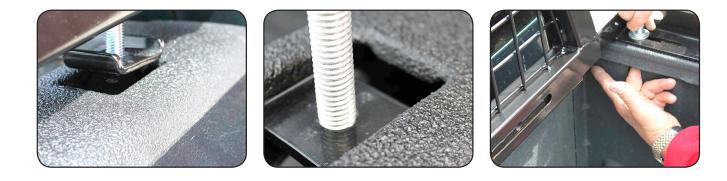

## Installation Procedure

2. Window guard must have the width adjusting slots facing the truck box area.

3. Note the mounting brackets use the stake pocket anchor holes for mounting.

4. Take the long bolt with flat washer and drop in the front hole of the right bracket, attach the black U-clamp, make sure the ends of the clamp are facing up, next drop the U-clamp down in stake pocket hole then using your finger turn the clamp cross-ways in the hole, snug the bolt up now just enough so the U-clamp is secure and won't turn, we will tighten in the end when all adjustments are made.

9. Now we need to drill a  $\frac{1}{2}$ " hole in the truck box to finish securing the left and right brackets, using the remaining 2 bolts and washers place them in the holes, using the remaining black flat brackets (with welded nut on the bottom) to tighten these into place.