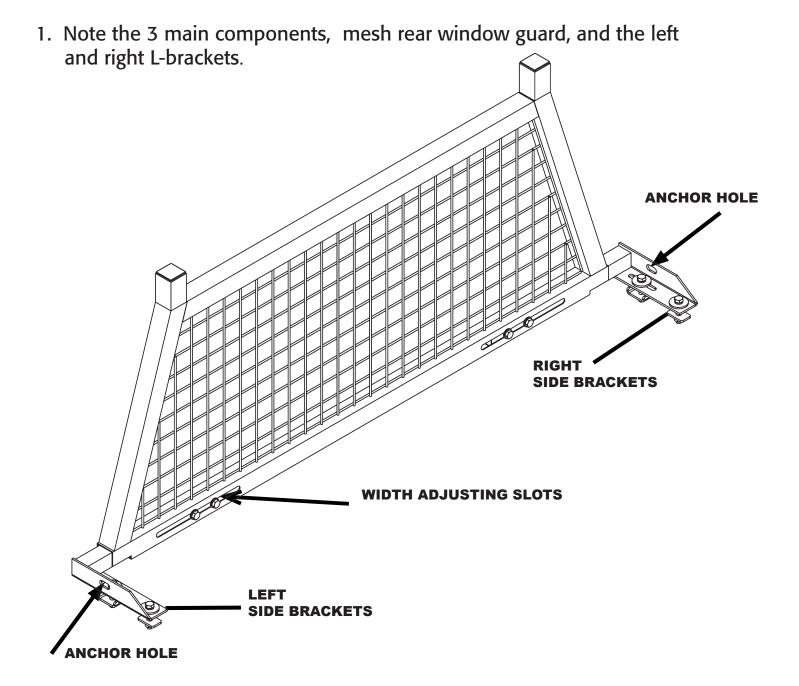

## Installation Procedure

2. Window guard must have the width adjusting slots facing the truck box area.

3. Note the mounting brackets use the stake pocket anchor holes for mounting.

4. Take the long bolt with flat washer and drop in the front hole of the right bracket, attach the black U-clamp, make sure the ends of the clamp are facing up, next drop the U-clamp down in stake pocket hole then using your finger turn the clamp cross-ways in the hole, snug the bolt up now just enough so the U-clamp is secure and won't turn, we will tighten in the end when all adjustments are made.

5. Slide the window guard over the right bracket now and install the 2 bolts and washers in the width adjusting slots, do not tighten just snug them up at this point.

6. Slide the left bracket into the window guard and install the 2 bolts and washers, just snug them up.