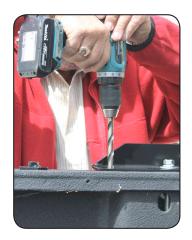

9. Now we need to drill a  $\frac{1}{2}$ " hole in the truck box to finish securing the left and right brackets, using the remaining 2 bolts and washers place them in the holes, using the remaining black flat brackets (with welded nut on the bottom) to tighten these into place.