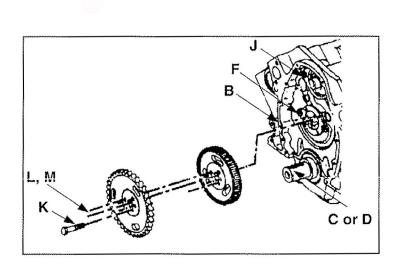

## GM 262ci (4.3L) w/ Seal Housing Includes Balance Shaft and Roller Block

| Part # HK104                                                   |     |                                 |                                          |
|----------------------------------------------------------------|-----|---------------------------------|------------------------------------------|
| Location                                                       | Qty | Contents                        | Description                              |
| Α                                                              | 4   | Head Dowel                      | .3125 x .565                             |
| В                                                              | 2   | Timing Cover / Oil Pump Dowel   | .2466 x .630                             |
| C                                                              | 1   | Woodruff Key                    | 3/16 x 1-13/32                           |
| D                                                              | 2   | Woodruff Key                    | 3/16 x 3/4                               |
| E                                                              | 1   | Bypass Valve                    | Bypass Valve                             |
| F                                                              | 2   | Cam Thrust Plate Bolt           | 1/4-20 x 5/8 Machine Screw, Torx Drive   |
|                                                                |     | SEAL HOUSING                    |                                          |
| G                                                              | 1   | Seal Housing Dowel              | .4445 x .562                             |
| Н                                                              | 2   | Seal Housing Bolt               | 1/4-20 x 7/8 Machine Screw, Torx Drive   |
| I                                                              | 2   | Seal Housing Bolt               | 1/4-20 x 1-3/4 Machine Screw, Torx Drive |
|                                                                |     | BALANCE SHAFT                   |                                          |
| J                                                              | 2   | Balance Shaft Thrust Plate Bolt | 1/4-20 x 1/2 Machine Screw, Torx Drive   |
| K                                                              | 2   | Cam Bolt                        | 5/16-18 x 1-3/8 Cap Screw, Hex Drive     |
| L                                                              | 1   | Timing Stud                     |                                          |
| M                                                              | 1   | Timing Stud Nut                 | 5/16-18 Top Lock Nut, Hex Drive          |
|                                                                |     | ROLLER BLOCK                    |                                          |
| N                                                              | 4   | Lifter Hold Down Bolt           | 5/16-18 x 5/8 Frame Bolt, Hex Drive      |
| All components should be assembled per O.E.M. recommendations. |     |                                 |                                          |