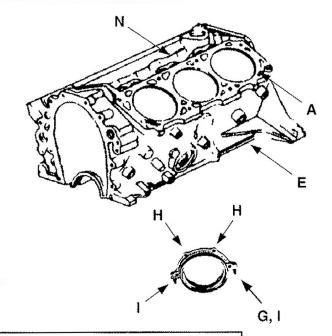

## GM 262ci (4.3L) w/ Seal Housing Includes Balance Shaft and Roller Block

| Part # HK104                                                   |     |                                 |                                          |
|----------------------------------------------------------------|-----|---------------------------------|------------------------------------------|
| Location                                                       | Qty | Contents                        | Description                              |
| Α                                                              | 4   | Head Dowel                      | .3125 x .565                             |
| В                                                              | 2   | Timing Cover / Oil Pump Dowel   | .2466 x .630                             |
| C                                                              | 1   | Woodruff Key                    | 3/16 x 1-13/32                           |
| D                                                              | 2   | Woodruff Key                    | 3/16 x 3/4                               |
| E                                                              | 1   | Bypass Valve                    | Bypass Valve                             |
| F                                                              | 2   | Cam Thrust Plate Bolt           | 1/4-20 x 5/8 Machine Screw, Torx Drive   |
|                                                                |     | SEAL HOUSING                    |                                          |
| G                                                              | 1   | Seal Housing Dowel              | .4445 x .562                             |
| Н                                                              | 2   | Seal Housing Bolt               | 1/4-20 x 7/8 Machine Screw, Torx Drive   |
| I                                                              | 2   | Seal Housing Bolt               | 1/4-20 x 1-3/4 Machine Screw, Torx Drive |
|                                                                |     | BALANCE SHAFT                   |                                          |
| J                                                              | 2   | Balance Shaft Thrust Plate Bolt | 1/4-20 x 1/2 Machine Screw, Torx Drive   |
| K                                                              | 2   | Cam Bolt                        | 5/16-18 x 1-3/8 Cap Screw, Hex Drive     |
| L                                                              | 1   | Timing Stud                     |                                          |
| M                                                              | 1   | Timing Stud Nut                 | 5/16-18 Top Lock Nut, Hex Drive          |
|                                                                |     | ROLLER BLOCK                    |                                          |
| N                                                              | 4   | Lifter Hold Down Bolt           | 5/16-18 x 5/8 Frame Bolt, Hex Drive      |
| All components should be assembled per O.E.M. recommendations. |     |                                 |                                          |