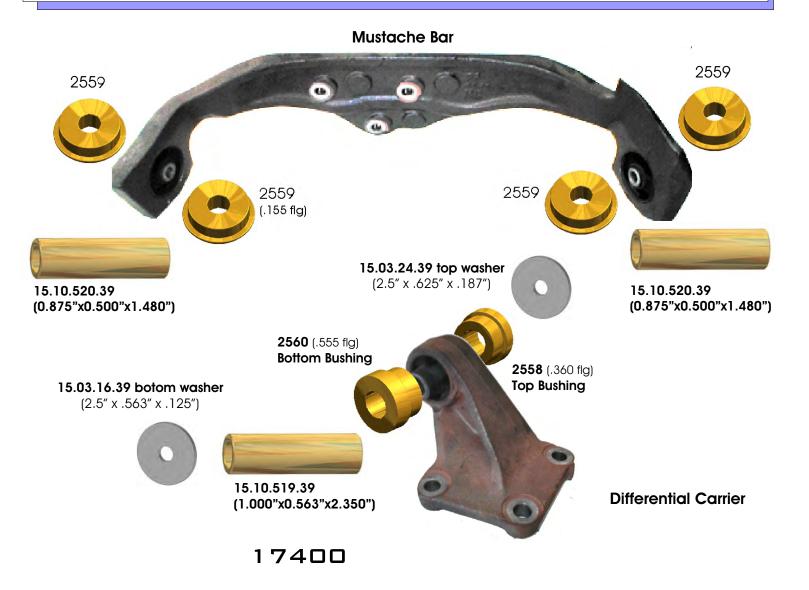

## Mustache Bar Bushings:

With the car raised and supported **on the frame**. Remove the three bolts from the center of the mustache bar. Also, remove the two bolts on the ends of the bar.

Now remove the subframe bolts and lower the subframe enough to allow clearance to remove the mustache bar. Using a press, use two sleeves (pressing sleeve O.D. Smaller than 2.360", receiving sleeve I.D. Bigger than 2.360"). Remove the mustache bar bushings.

Install Energy Suspension bushings and sleeves per below picture. No grease needed, reinstall mustache bar and tighten all bolts.

## **Differential Carrier Bushings:**

With the mustache bar and subframe **secure**, take off one diff carrier bracket. **ONLY DO ONE AT A TIME!** This provides support for the differential.

Remove one bracket. Using a press, remove the bushing. This time, use two sleeves (pressing sleeve O.D. Smaller than 1.760", receiving sleeve I.D. Bigger than 1.760") Install Energy Suspension bushings, sleeves and washers per diagram below. No grease needed. The bushing with big flange **#2560** goes on the bottom with the thin washer **# 15.03.16.39**. Install bracket and all bolts but do not tighten yet, wait until other side is done and then tighten all bolts to factory specifications.