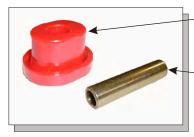

Install new polyurethane engine mount inserts as shown in photos. Install new inner metal sleeves being sure that polyurethane inserts remain fully pressed in.

Install engine mounts back into vehicle being sure to check hood clearance before closing hood.

Retorque to factory specs.

Remove rubber and metal sleeve from inside the metal shell.

Polyurethane engine mount insert.

Inner metal sleeve.

Complete engine mount assembly.