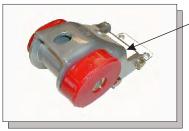

Install new polyurethane engine mount inserts as shown in photos. Install new inner metal sleeves being sure that polyurethane inserts remain fully pressed in.

Install engine mounts back into vehicle being sure to check hood clearance before closing hood.

Retorque to factory specs.

Remove rubber and metal sleeve from inside the metal shell.

Polyurethane engine mount insert.

Inner metal sleeve.

Complete engine mount assembly.