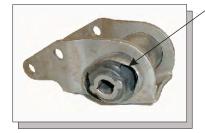

## **Instructions**

Remove engine mounts from vehicle and clean thoroughly. Apply heat to the rubber inserts and remove all old rubber and inner sleeve from inside the metal shells. Be sure all rubber is removed!

Retorque to factory specs.

Remove rubber and metal sleeve from inside the metal shell.

Polyurethane engine mount insert.

Inner metal sleeve.

Complete engine mount assembly.