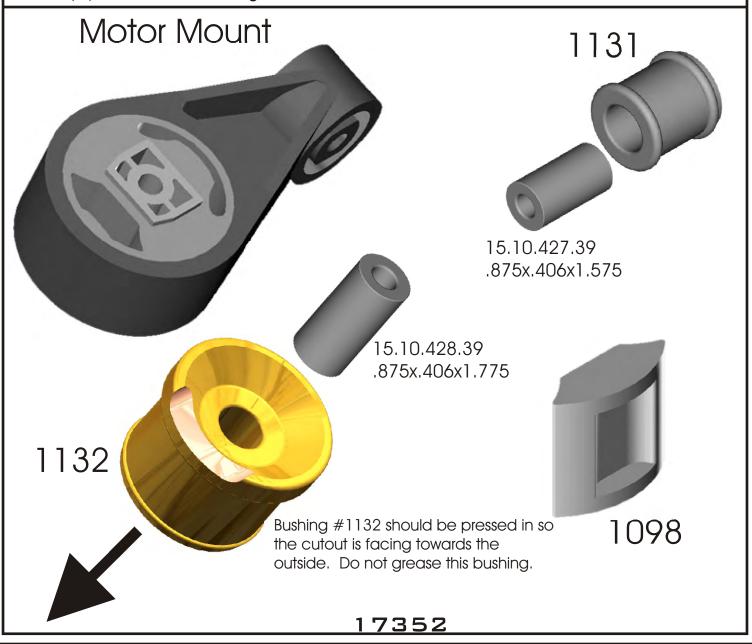

## These are the instructions for set #4-1123.

Remove the two bolts holding the torque mount, remove the mount. Using a press, remove both the round shell and the smaller oval shell on the opposite side of the mount. Now press in the new replacement bushings 1132 and 1131 respectively. Be sure to install #1132 with cutout facing outside. Reinstall mount and tighten bolts to factory specifications. Do not use grease when installing bushings, they are not designed to rotate.

## These are the instructions for set #4-1125.

Remove the two bolts holding the torque mount, remove the mount. Using your hands, press in the 1098 insert into the motor mount. Reinstall the torque mount and tighten bolts to factory specifications. Do not grease the insert.