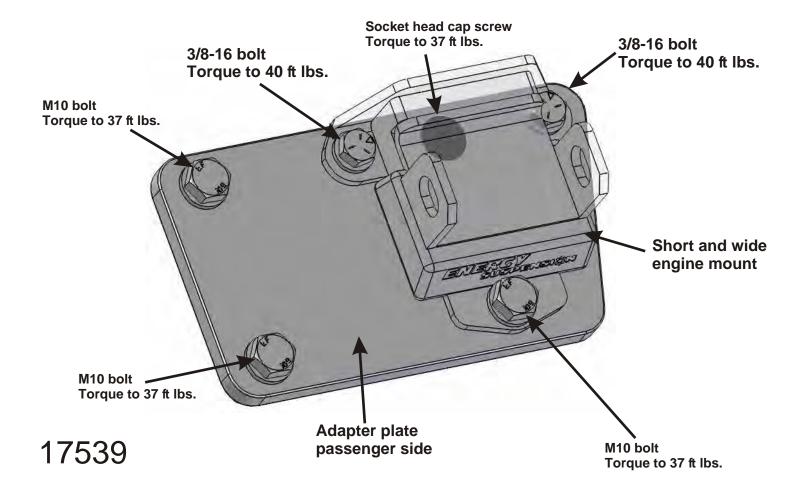

## Parts list: 3.1147 Chrome

2 - 1106 (short and wide engine mount).

**1 - 15.06.56.41** (adapter plate passenger side).

1 - 15.06.57.41 (adapter plate driver side).

2 - 15.05.85.41

(M10 x 1.5mm x 25mm socket head cap screw).

**6 - 15.05.74.41** (M10 x 1.5mm x 35mm bolt).

**4 - 15.05.36.41** (3/8-16 x 1.00" bolt).

10 - 15.03.122.41

(19mm O.D. x 10mm I.D. x .2mm flat washer).

1 - 17539 (this instruction sheet).