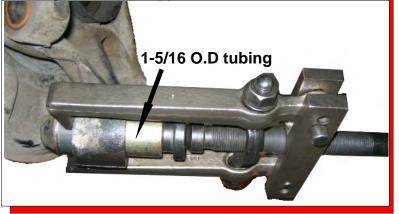

Use a puller tool (pictured below) with a 1-5/16"O.D tubing to press out the spindle to trailing arm bushing. This can be done without removing the rear spindle from car.

Lubricate the inside diameter of spindle eye and install poly bushings, lubricate inside diameter of bushing and install supplied sleeve.