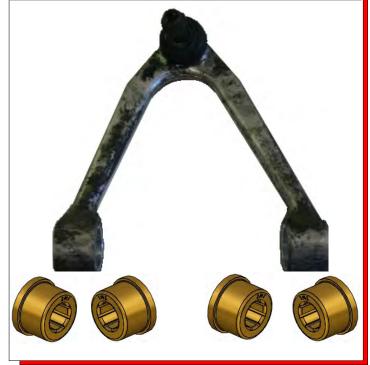

## PARTS LIST

- 8- 2752 Upper Control Arm Bushings
- 4- 2753 Lateral Link Bushings
- 4-2754 Rear Toe Link Bushings
- 4- 2755 Rear Trailing Link Bushings
- 4- 2756 Spindle to Trailing Link Bushings
- 10- 15.10.167.39 (.875"O.D x .562"I.D x 1.960"L) All Positions except spindle to trailing arm position.
- 2- 15.10.20.39 (.875"O.D x .562"I.D x 1.800"L)
- Spindle to Trailing Arm Position.
- 1-17522 Instruction Sheet
- 4-9.11108 Grease (Different quantity supplied with master kit)