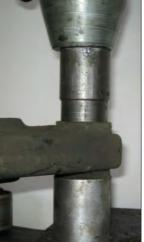

## **UPPER CONTROL ARMS**

Using a hydraulic press, remove both bushing and sleeve. Clean and lube I.D of control arm, install poly bushings, lube I.D of poly bushings and install supplied sleeve.

## LOWER LINKS and SPINDLE

When pressing out bushings, it is good practice to remove and replace one at a time to maintain good rear alignment.

Mark cam eccentrics prior to removal to aid in re-alignment.

Use a hydraulic press and a few different tubing sizes to press out bushings from different positions.

1.400"O.D for upper control arm and rear lateral link 1.500"O.D for rear toe link and lateral link.