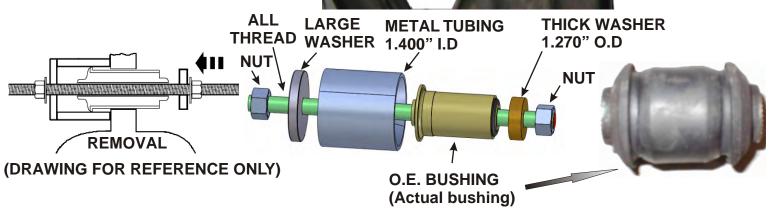

ENERCY SUSPENSI&N®

> 15.10.580.39 .875" x .550" x 2.050"

After Front Lower Control Arm has been removed from the vehicle. Press out the stock bushing using a hydraulic press, arbor press or all thread with tubing as pictured below.