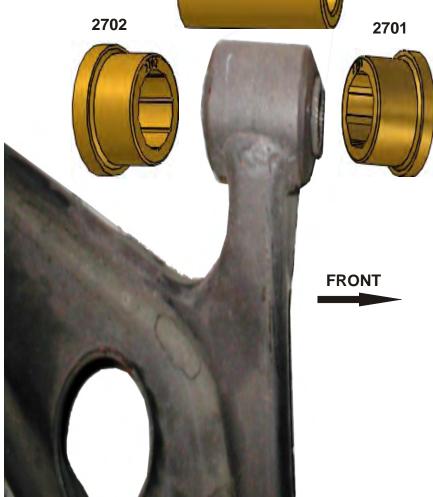

Clean and lubricate the inside diameter of control arm and press in bushings.

Bushing 2701 towards front of vehicle.

Bushing 2702 towards rear of vehicle.

Lubricate the inside diameter of both bushings and press in sleeve 15.10.580.39