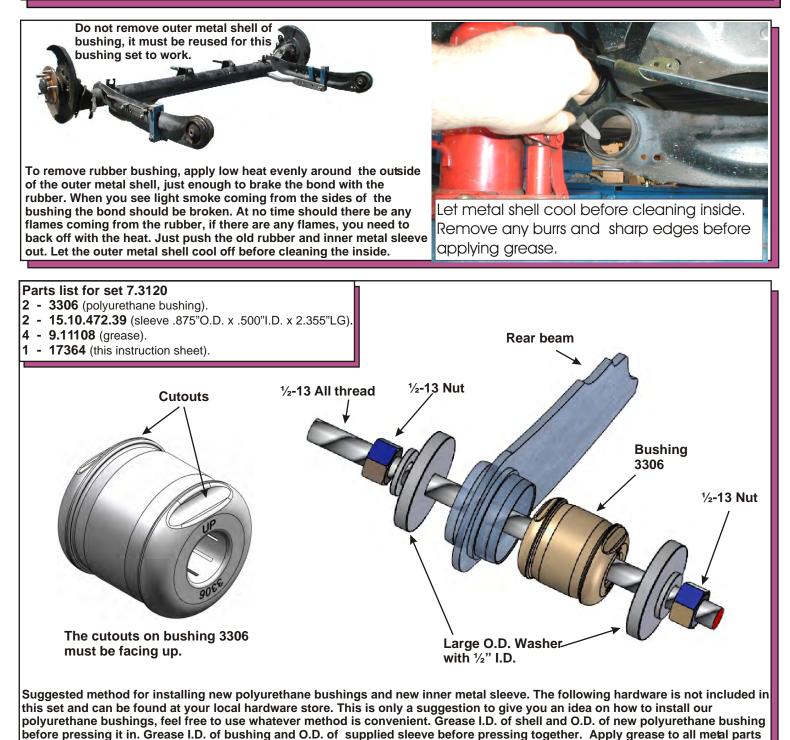

## Installation instructions For set # 7.3120 95-99 NISSAN SENTRA REAR SUSPENSION BEAM BUSHINGS

that contact the polyurethane bushings.

It is recommended that if you are unfamiliar with this type of work that you refer to a qualified service center specializing in this type of work. It is also recommended that if you choose to do this work yourself that a factory service manual be obtained for the proper procedures pertaining to removal, replacement and proper torque specifications for your vehicle. This instruction set is intended as a guideline for the safe installation of Energy Suspension's polyurethane bushings, once you have removed the factory components from your vehicle.