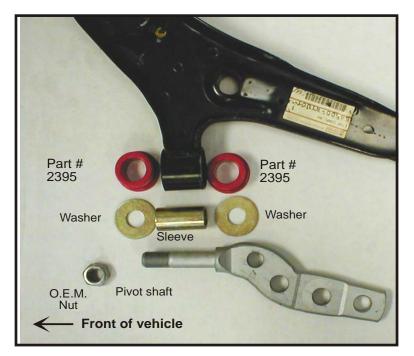

## PARTS LIST

4 ea 2395 Control Arm Bushing (front position)
2 ea 3447 Control Arm Bushing (rear position)
2 ea 15.10.384.39 Sleeve (1.000"x18mmX1.845")
4 ea 15.03.71.39 Washer (1.750"x18mmX0.125")

The sleeve will need to come off the rear pin. It's a tight press fit. With a hammer and chisel, make a groove along its length, this will relieve the press fit. The sleeve will then slide off by hand.