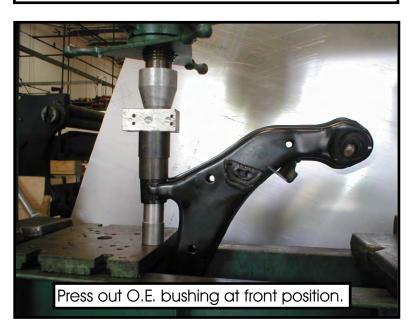

NISSAN MAXIMA FRONT CONTROL ARM BUSHING



It is recommended that if you are unfamiliar with this type of work that you refer to a qualified service center specializing in this type of work. It is also recommended that if you choose to do this work yourself that a factory service manual be obtained for the proper procedures pertaining to removal, replacement and proper torque specifications for your vehicle. This instruction set is intended as a guideline for the safe installation of Energy Suspension's polyurethane bushings, once you have removed the factory components from your vehicle.

## PARTS LIST

4 ea 2395 Control Arm Bushing (front position)
2 ea 3447 Control Arm Bushing (rear position)
2 ea 15.10.384.39 Sleeve (1.000"x18mmX1.845")
4 ea 15.03.71.39 Washer (1.750"x18mmX0.125")











The sleeve will need to come off the rear pin. It's a tight press fit. With a hammer and chisel, make a groove along its length, this will relieve the press fit. The sleeve will then slide off by hand.

## 17419

View other performance suspension parts made by Energy Suspension on our website.