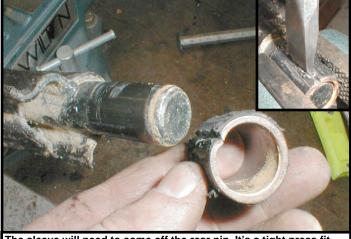

## PARTS LIST

4 ea 2395 Control Arm Bushing (front position)
2 ea 3447 Control Arm Bushing (rear position)
2 ea 15.10.384.39 Sleeve (1.000"x18mmX1.845")
4 ea 15.03.71.39 Washer (1.750"x18mmX0.125")

The sleeve will need to come off the rear pin. It's a tight press fit. With a hammer and chisel, make a groove along its length, this will relieve the press fit. The sleeve will then slide off by hand.