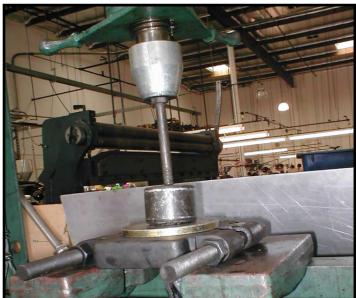

## PARTS LIST

4 ea 2395 Control Arm Bushing (front position)
2 ea 3447 Control Arm Bushing (rear position)
2 ea 15.10.384.39 Sleeve (1.000"x18mmX1.845")
4 ea 15.03.71.39 Washer (1.750"x18mmX0.125")

The sleeve will need to come off the rear pin. It's a tight press fit. With a hammer and chisel, make a groove along its length, this will relieve the press fit. The sleeve will then slide off by hand.