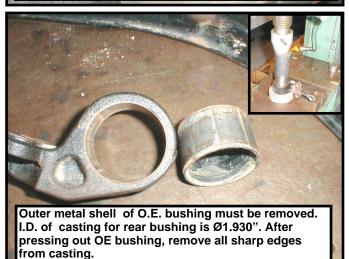

be pushed out with an arbor press. The I.D. of the O.E. control arm is Ø1.265" and is the same size for both.

The sleeve will need to come off the rear pin. It's a tight press fit. With a hammer and chisel, make a groove along its length, this will relieve the press fit. The sleeve will then slide off by hand.