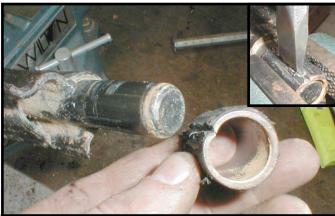

be pushed out with an arbor press. The I.D. of the O.E. control arm is Ø1.265" and is the same size for both.

The sleeve will need to come off the rear pin. It's a tight press fit. With a hammer and chisel, make a groove along its length, this will relieve the press fit. The sleeve will then slide off by hand.