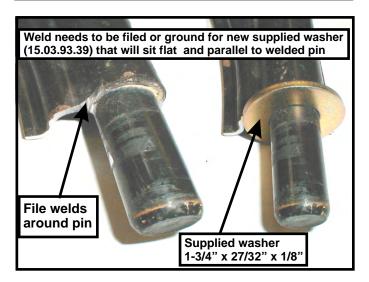

- 4 EA 2485 (Front position) / 2 EA 15.10.168.39 Sleeve, front position (.875"O.D. X .563"I.D. X 2.150"LG) 2 EA 3410 (Rear position) / 2 EA 15.03.93.39 Washer, rear position (1.750"O.D. X .843"I.D. X .125"THK.)
- 6 EA 9.11108 Grease / 1 EA 17362 Instructions.