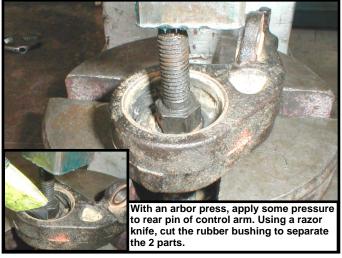

be pushed out with an arbor press. The I.D. of the O.E. control arm is Ø1.265" and is the same size for both.

The sleeve will need to come off the rear pin. It's a tight press fit. With a hammer and chisel, make a groove along its length, this will relieve the press fit. The sleeve will then slide off by hand.