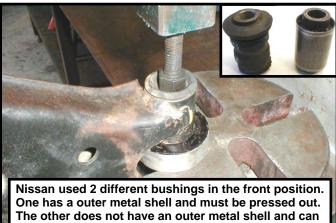

be pushed out with an arbor press. The I.D. of the O.E. control arm is Ø1.265" and is the same size for both.

The sleeve will need to come off the rear pin. It's a tight press fit. With a hammer and chisel, make a groove along its length, this will relieve the press fit. The sleeve will then slide off by hand.