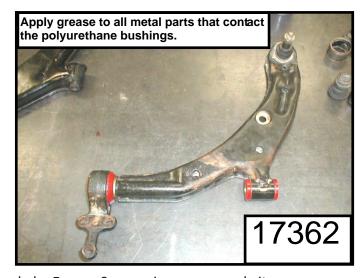

- 4 EA 2485 (Front position) / 2 EA 15.10.168.39 Sleeve, front position (.875"O.D. X .563"I.D. X 2.150"LG) 2 EA 3410 (Rear position) / 2 EA 15.03.93.39 Washer, rear position (1.750"O.D. X .843"I.D. X .125"THK.)
- 6 EA 9.11108 Grease / 1 EA 17362 Instructions.