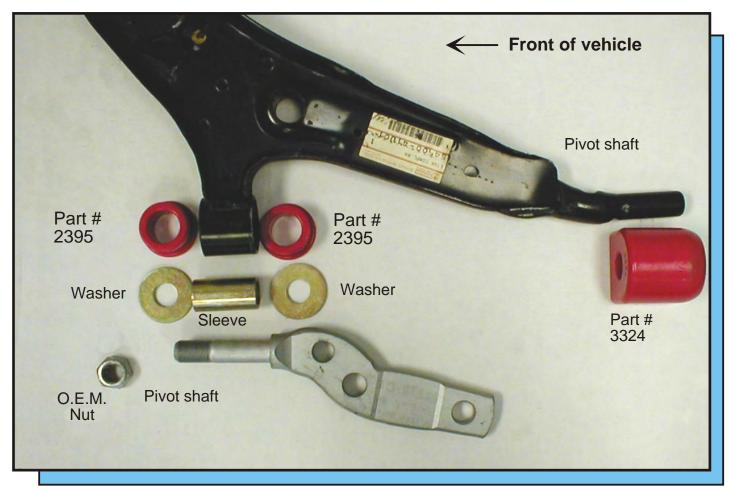

## SET # 7-3111 95-99 NISSAN MAXIMA

- 1. Remove the front control arm from the vehicle.
- 2. Press out the front bushing from the control arm being careful not to scar the I.D. of the control arm.
- 3. On the rear pivot bushing, pry the bushing off the control arm pivot shaft. **Caution:** Use extreme care not to scar the control arm pivot shaft. After removal, deburr all sharp edges.

4. Grease all surfaces that contact metal. Press the urethane bushings into the barrel of the control arm. Thoroughly grease the supplied sleeve with the supplied grease and press the sleeve into the bushing. Grease all remaining exposed parts of the bushing thoroughly.

5. Grease the pivot shaft of the control arm and the inside of the urethane bushing. Slide the urethane bushing over the end of the pivot shaft.

6. Reinstall back onto vehicle.

7. Torque all fasteners to factory specs.

## PARTS LIST

- 4 EA 2395 control arm bushing (front position)
- 2 EA 3324 control arm bushing (rear position).
- 2 EA 15.10.384.39 sleeve (1.000"X18mmX1.845")
- 4 EA 15.03.71.39 washer (1.750"X18mmX.125"Thk.)