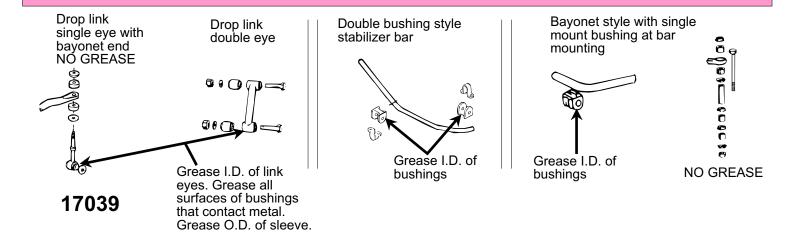

## **Sway Bar and Track Bar grease instructions**

Due to the many different styles of stabilizer bars(anti-swaybars), your vehicle could have any combination of endlinks and frame (pivot) mountings. Grease your style as pictured below.

Note: Track bars are similar to double eye drop links. Grease your track bar kit as explained for the double eye drop link.

Remember: Remove the old scale and rust build up on the stabilizer bar. Remove the old scale and rust in the drop links and track bar eyes.

(Energy Suspension's "Hyperflex"tm bushings for drop links could be one piece or two piece depending on application)