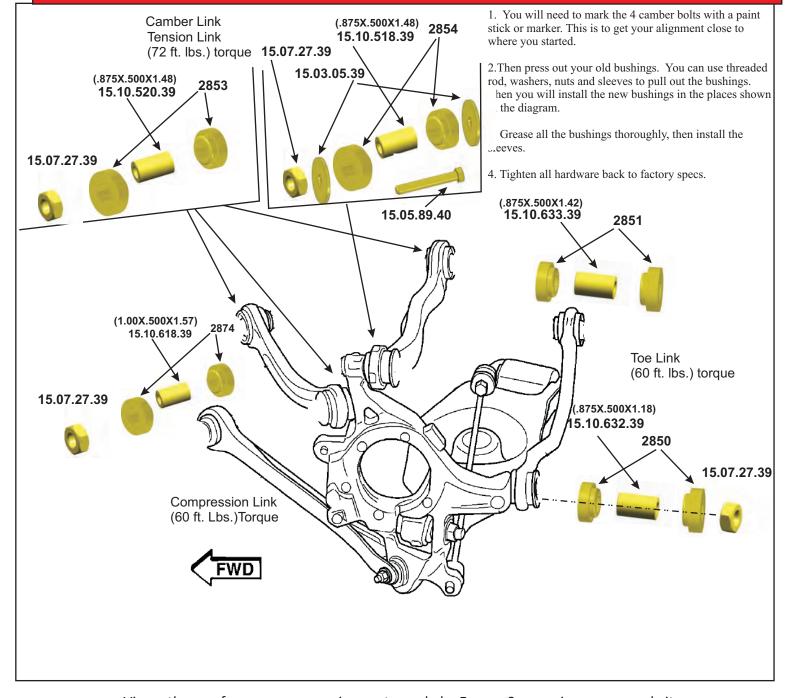

## Installation instructions For set # 5.3141 LX REAR SET

It is recommended that if you are unfamiliar with this type of work that you refer to a qualified service center specializing in this type of work. It is also recommended that if you choose to do this work yourself that a factory service manual be obtained for the proper procedures pertaining to removal, replacement and proper torque specifications for your vehicle. This instruction set is intended as a guideline for the safe installation of Energy Suspension's polyurethane bushings, once you have removed the factory components from your vehicle.

## Parts list:

12-2853 RR TENSION LK 4-2854 CAMBER LINK 4-2851 TOE LINK INNER 4-2852 TOE LINK OUTER 4-2874 COMPRESSION LINK 4-2855 SPRING LINK 2-15.10.632.39 TOE LINK OUTER 2-15.10.633.39 TO LINK INNER 6-15.10.520.39 CAMBER TENSION ARM 2-15.10.618.39 COMPRESSION LINK FWD 2-15.10.518.39 OUTER CAMBER

12-15.07.27.40 FLANGED LOCKNUT 4-15.03.05.39 WASHER 2-15.05.89.40 BOLT 1-17556 INSTRUCTIONS 3-9.11113 GREASE