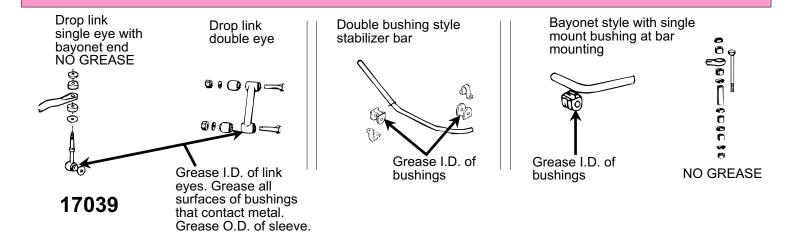

## **Sway Bar and Track Bar grease instructions**

Due to the many different styles of stabilizer bars(anti-swaybars), your vehicle could have any combination of endlinks and frame (pivot) mountings. Grease your style as pictured below.

Note: Track bars are similar to double eye drop links. Grease your track bar kit as explained for the double eye drop link.

Remember: Remove the old scale and rust build up on the stabilizer bar. Remove the old scale and rust in the drop links and track bar eyes.

(Energy Suspension's "Hyperflex"tm bushings for drop links could be one piece or two piece depending on application)

ENERGY SUSPENSION SYSTEMS SUSPENSION SYSTEMS