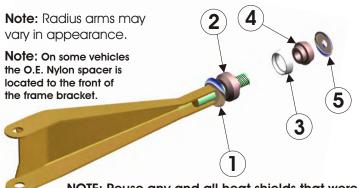

## Must reuse existing cupped metal washers and nylon spacer (if used).

**NOTE:** Mark the orientation of the parts being removed, they will need to be placed the same way when reinstalled.

Remove cotter pin and nut from end of radius arm.

Remove small cupped washer, old bushing and nylon spacer.

Move axle forward just far enough to remove old bushing and large cupped washer. It may be necessary to remove the shock absorber from lower mount.

Clean all parts thoroughly before reinstalling.

Install large cupped metal washer, new polyurethane bushing as shown. (NOTE: On some vehicles the nylon spacer is forward of the frame.)

Move axle back to original position.

Inspect O.E. nylon spacer and replace if damaged.

Install O.E. nylon spacer, new polyurethane bushing, small washer and nut.

Torque nut to factory specs.

Install new cotter pin of the same size.

It is recommended that a professional front end alignment be done.

NOTE: Reuse any and all heat shields that were installed to protect the rear bushings.

| Set # 4-7107<br>1966-01 Ford E-100 thru E-350 |                                  | Set # 4-7109<br>1980-1/92 Ford Bronco 4WD; 80-92 F-100, F-150 2WD<br>& 4WD; 80-92 F-250, F-350 2WD |                                  | Set # 4-7110<br>2/92-96 Ford Bronco 4WD; 93-96 F-150 2WD & 4WD;<br>93-98 F-250, F-350 2WD |                                   |
|-----------------------------------------------|----------------------------------|----------------------------------------------------------------------------------------------------|----------------------------------|-------------------------------------------------------------------------------------------|-----------------------------------|
| Position<br>1                                 | Item<br>O.E. Large Cupped Washer | Position<br>1                                                                                      | Item<br>O.E. Large Cupped Washer | Positior<br>1                                                                             | n Item<br>O.E. Large Cupped Washe |
| 2                                             | 7049 bushing                     | 2                                                                                                  | 7002 bushing                     | 2                                                                                         | 7003 bushing                      |
| 3                                             | Not Used                         | 3                                                                                                  | O.E. Nylon Spacer                | 3                                                                                         | O.E. Nylon Spacer                 |
| 4                                             | 7049 bushing                     | 4                                                                                                  | 7004 bushing                     | 4                                                                                         | 7004 bushing                      |
| 5                                             | O.E. Small<br>Washer             | 5                                                                                                  | O.E. Small Washer                | 5                                                                                         | O.E. Small Washer                 |