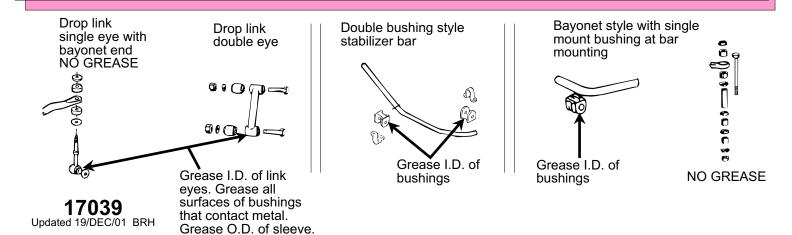

## **Sway Bar and Track Bar grease instructions**

Due to the many different styles of stabilizer bars(anti-swaybars), your vehicle could have any combination of endlinks and frame (pivot) mountings. Grease your style as pictured below.

Note: Track bars are similar to double eye drop links. Grease your track bar kit as explained for the double eye drop link.

Remember: Remove the old scale and rust build up on the stabilizer bar. Remove the old scale and rust in the drop links and track bar eyes.

(Energy Suspension's "Hyperflex"tm bushings for drop links could be one piece or two piece depending on application)

ENERGY SUSPENSION SYSTEMS SUSPENSION SYSTEMS