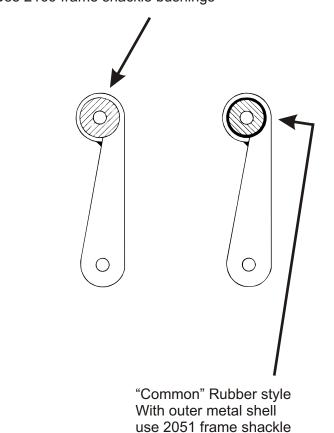

#### Parts list continued:

**Before** installation of the rear spring and shackle bushings occurs, you must determine which style frame shackle you have.

"Molded in" Rubber style No outer metal shell Use 2169 frame shackle bushings