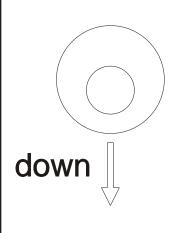

Bushings must be installed with offset hole down and centered in the 6 o'clock position.

Must re-use factory inner metal sleeve.

Before tighting the rack bolts, loosen the pinch bolts at couplers to eliminate any binding in the steering column. INSTALLATION NOTE: Re-tighten pinch bolts after rack mounting bolts. Check for sufficient clearance between rack and engine mount brackets.