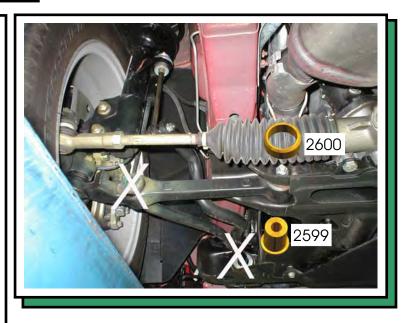

## Instruction Sheet #3.3187 Front Control Arm Set

YOU MUST REMOVE THE OEM SHELL FROM THE ARM. Once the OEM shell and bushing have been removed, clean out the eye of the arm. Also remove any sharp burrs in the metal. Now grease the ID of the arm and the OD/ID of bushing #2599. Install #2599 in from the front (see pic). Install the #2600 thrust washer bushing over #2599. Now install supplied sleeve. Reinstall arm and now tighten all bolts back to factory specifications.

## NOTE:

Due to design constraints and safety concerns, no bushings were made for the strut arm positions. These positions are seen by an X. (see pic)

**Bill of Materials:** 

- 2 2599 Bushing
- 2 2600 Thrust Washer
- 2 15.10.170.39 (0.750"x0.480"x2.400")
- 2 9.11108 Grease packet