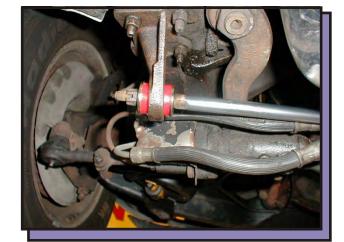

Remove cotter pin and slotted nut from steering ram. **Do not grip polished rod with any tools.** Remove old rubber bushings, washers and sleeve. Install new polyurethane bushings, washers and sleeve. Tighten new slotted nut until washer bottoms on the sleeve. Then turn nut until slot is aligned with hole in ram and insert new cotter pin.