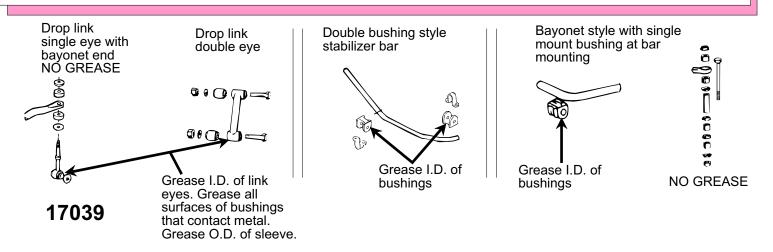

## Sway Bar and Track Bar grease instructions

Due to the many different styles of stabilizer bars(anti-swaybars), your vehicle could have any combination of endlinks and frame (pivot) mountings. Grease your style as pictured below.

Note: Track bars are similar to double eye drop links. Grease your track bar kit as explained for the double eye drop link.

Remember: Remove the old scale and rust build up on the stabilizer bar. Remove the old scale and rust in the drop links and track bar eyes.

(Energy Suspension's "Hyperflex"tm bushings for drop links could be one piece or two piece depending on application)