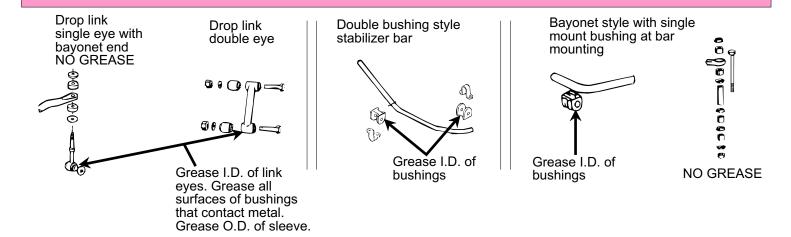

## **Sway Bar and Track Bar grease instructions**

Due to the many different styles of stabilizer bars(anti-swaybars), your vehicle could have any combination of endlinks and frame (pivot) mountings. Grease your style as pictured below.

Note: Track bars are similar to double eye drop links. Grease your track bar kit as explained for the double eye drop link.

Remember: Remove the old scale and rust build up on the stabilizer bar. Remove the old scale and rust in the drop links and track bar eyes.

(Energy Suspension's "Hyperflex"tm bushings for drop links could be one piece or two piece depending on application)