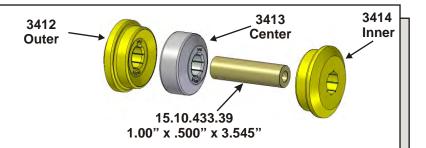

## Parts list:

2 ea 3412 (outer bushing for both sides).

2 ea 3413 (center bushing for both sides).

2 ea 3414 (inner bushing for both sides).

2 ea 15.10.433.39 (1.00" x .500" x 3.545" sleeve).

6 ea 9.11108 (Formula 5 Prelube).