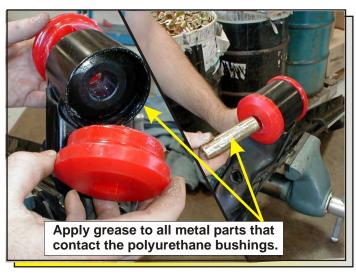

## Parts list:

2 ea 3412 (outer bushing for both sides).

2 ea 3413 (center bushing for both sides).

2 ea 3414 (inner bushing for both sides).

2 ea 15.10.433.39 (1.00" x .500" x 3.545" sleeve).

6 ea 9.11108 (Formula 5 Prelube).