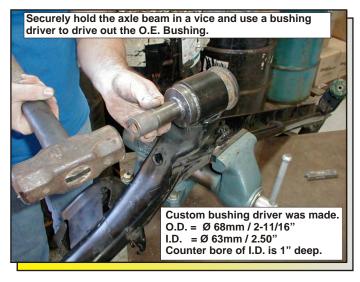

ork yourself that a factory service manual be obtained for the proper procedures pertaining to removal, replacement and proper torque specifications for your vehicle. This instruction sheet is intended as a guideline for the safe installation of Energy Suspension's polyurethane bushings, once you have removed the factory suspension components from your vehicle. Wheel alignment is almost always disturbed when suspension components are removed or replaced. It is recommended that you have the alignment checked on your vehicle at a qualified alignment shop.

## Parts list:

2 ea 3412 (outer bushing for both sides).

2 ea 3413 (center bushing for both sides).

2 ea 3414 (inner bushing for both sides).

2 ea 15.10.433.39 (1.00" x .500" x 3.545" sleeve).

6 ea 9.11108 (Formula 5 Prelube).