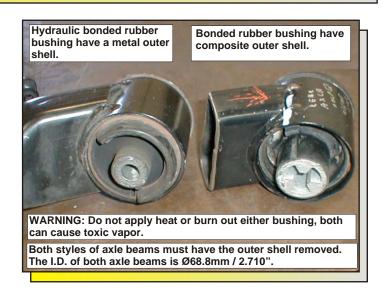

work yourself that a factory service manual be obtained for the proper procedures pertaining to removal, replacement and proper torque specifications for your vehicle. This instruction sheet is intended as a guideline for the safe installation of Energy Suspension's polyurethane bushings, once you have removed the factory suspension components from your vehicle. Wheel alignment is almost always disturbed when suspension components are removed or replaced. It is recommended that you have the alignment checked on your vehicle at a qualified alignment shop.

## Parts list:

2 ea 3412 (outer bushing for both sides).

2 ea 3413 (center bushing for both sides).

2 ea 3414 (inner bushing for both sides).

2 ea 15.10.433.39 (1.00" x .500" x 3.545" sleeve).

6 ea 9.11108 (Formula 5 Prelube).