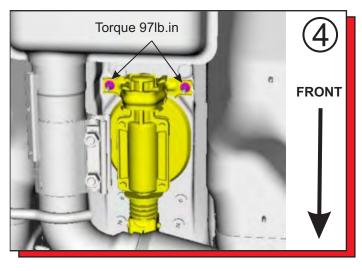

## **Installation Instructions**

4.1145 2015+ Ford Mustang GT 4.1134 2011-14 Ford Mustang Manual Transmission Shifter Bushing Set

It is recommended that if you are unfamiliar with this type of work that you refer to a qualified service center specializing in this type of work. It is also recommended that if you choose to do this work yourself that a factory service manual be obtained for the proper procedures pertaining to removal, replacement and proper torque specifications for your vehicle. This instruction set is intended as a guideline for the safe installation of Energy Suspension's polyurethane bushings, once you have removed the factory components from your vehicle. Wheel alignment is almost always disturbed when suspension components are removed or replaced. It is recommended that you have the alignment checked on your vehicle at a qualified alignment shop. <a href="Energy Suspension recommends">Energy Suspension recommends</a> that you read over all the installation instructions and check all P/N's and quantities in the parts list before you start. Prior to installation, make sure that your vehicle is in top mechanical condition and that there are no suspension or steering related problems. This part has been designed to work only with a vehicle that is in good state of repair. No matter how carefully we design our parts, this is one area we have no control over and cannot be held responsible.