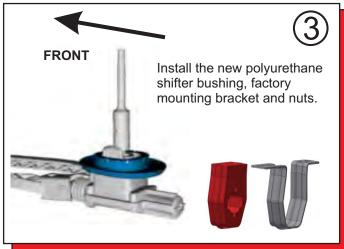

## **Installation Instructions**

4.1145 2015+ Ford Mustang GT 4.1134 2011-14 Ford Mustang Manual Transmission Shifter Bushing Set

It is recommended that if you are unfamiliar with this type of work that you refer to a qualified service center specializing in this type of work. It is also recommended that if you choose to do this work yourself that a factory service manual be obtained for the proper procedures pertaining to removal, replacement and proper torque specifications for your vehicle. This instruction set is intended as a guideline for the safe installation of Energy Suspension's polyurethane bushings, once you have removed the factory components from your vehicle. Wheel alignment is almost always disturbed when suspension components are removed or replaced. It is recommended that you have the alignment checked on your vehicle at a qualified alignment shop. <a href="Energy Suspension recommends">Energy Suspension recommends</a> that you read over all the installation instructions and check all P/N's and quantities in the parts list before you start. Prior to installation, make sure that your vehicle is in top mechanical condition and that there are no suspension or steering related problems. This part has been designed to work only with a vehicle that is in good state of repair. No matter how carefully we design our parts, this is one area we have no control over and cannot be held responsible.