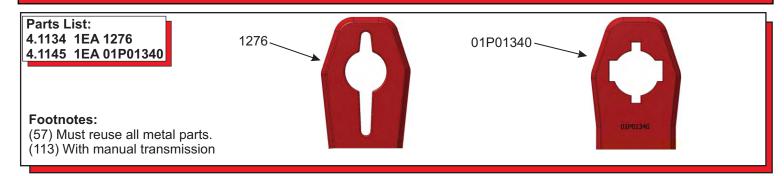

## **Installation Instructions**

4.1145 2015+ Ford Mustang GT 4.1134 2011-14 Ford Mustang Manual Transmission Shifter Bushing Set

It is recommended that if you are unfamiliar with this type of work that you refer to a qualified service center specializing in this type of work. It is also recommended that if you choose to do this work yourself that a factory service manual be obtained for the proper procedures pertaining to removal, replacement and proper torque specifications for your vehicle. This instruction set is intended as a guideline for the safe installation of Energy Suspension's polyurethane bushings, once you have removed the factory components from your vehicle. Wheel alignment is almost always disturbed when suspension components are removed or replaced. It is recommended that you have the alignment checked on your vehicle at a qualified alignment shop. <a href="Energy Suspension recommends">Energy Suspension recommends</a> that you read over all the installation instructions and check all P/N's and quantities in the parts list before you start. Prior to installation, make sure that your vehicle is in top mechanical condition and that there are no suspension or steering related problems. This part has been designed to work only with a vehicle that is in good state of repair. No matter how carefully we design our parts, this is one area we have no control over and cannot be held responsible.