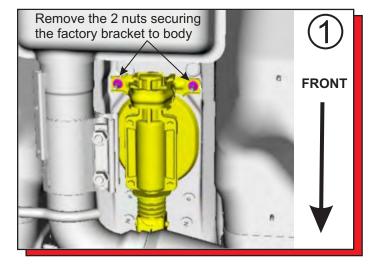

## **Installation Instructions**

4.1145 2015+ Ford Mustang GT 4.1134 2011-14 Ford Mustang Manual Transmission Shifter Bushing Set

It is recommended that if you are unfamiliar with this type of work that you refer to a qualified service center specializing in this type of work. It is also recommended that if you choose to do this work yourself that a factory service manual be obtained for the proper procedures pertaining to removal, replacement and proper torque specifications for your vehicle. This instruction set is intended as a guideline for the safe installation of Energy Suspension's polyurethane bushings, once you have removed the factory components from your vehicle. Wheel alignment is almost always disturbed when suspension components are removed or replaced. It is recommended that you have the alignment checked on your vehicle at a qualified alignment shop. <a href="Energy Suspension recommends">Energy Suspension recommends</a> that you read over all the installation instructions and check all P/N's and quantities in the parts list before you start. Prior to installation, make sure that your vehicle is in top mechanical condition and that there are no suspension or steering related problems. This part has been designed to work only with a vehicle that is in good state of repair. No matter how carefully we design our parts, this is one area we have no control over and cannot be held responsible.