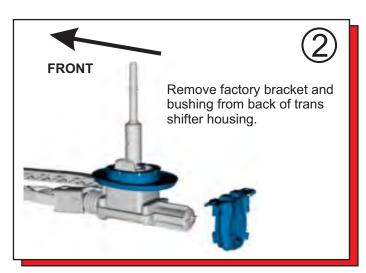

## **Installation Instructions**

4.1145 2015+ Ford Mustang GT 4.1134 2011-14 Ford Mustang Manual Transmission Shifter Bushing Set

It is recommended that if you are unfamiliar with this type of work that you refer to a qualified service center specializing in this type of work. It is also recommended that if you choose to do this work yourself that a factory service manual be obtained for the proper procedures pertaining to removal, replacement and proper torque specifications for your vehicle. This instruction set is intended as a guideline for the safe installation of Energy Suspension's polyurethane bushings, once you have removed the factory components from your vehicle. Wheel alignment is almost always disturbed when suspension components are removed or replaced. It is recommended that you have the alignment checked on your vehicle at a qualified alignment shop. <a href="Energy Suspension recommends">Energy Suspension recommends</a> that you read over all the installation instructions and check all P/N's and quantities in the parts list before you start. Prior to installation, make sure that your vehicle is in top mechanical condition and that there are no suspension or steering related problems. This part has been designed to work only with a vehicle that is in good state of repair. No matter how carefully we design our parts, this is one area we have no control over and cannot be held responsible.