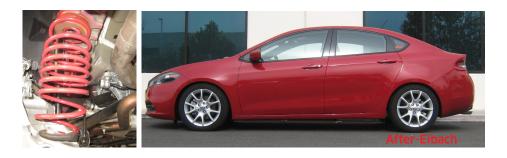

By radically lowering your car's center of gravity, our **SPORTLINE** springs dramatically reduce squat during acceleration, body roll in corners and nosedive under braking. By using our proprietary, progressive spring design, our **SPORTLINE** springs provide the ultimate balance between high performance, extreme lowering and comfortable ride quality. When combined with today's wild high-performance wheels and tires, the result is a car that handles just as white-hot as it looks.

- ✓ Extreme Performance Meets Extreme Style
- Race-Car Like Handling
- Lower than our **PRO-KIT**-Lowers Dart 1.5" Front and 1.5" Rear Progressive Spring Design
- Excellent Ride Quality
- Million Mile Warranty