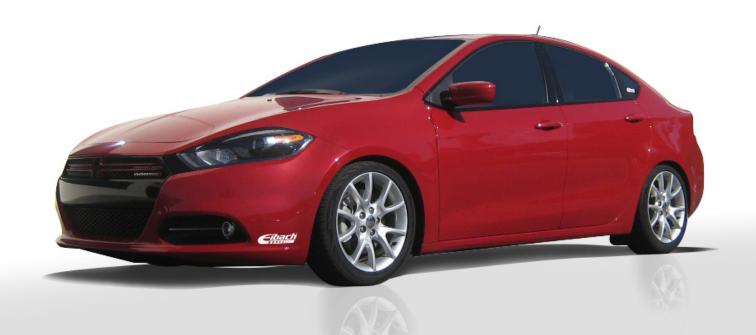

# NEW- 2013 DODGE DART SPORTLINE | Performance Springs

## THE FIRST STEP IN SUSPENSION PERFORMANCE

Eibach **SPORTLINE** is the extreme-performance spring set created for the extreme enthusiast—the one who craves a race-car attitude for maximum street performance—with the lowest possible drop, but with the exceptional ride quality you expect from Eibach.