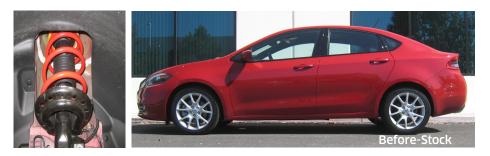

By radically lowering your car's center of gravity, our **SPORTLINE** springs dramatically reduce squat during acceleration, body roll in corners and nosedive under braking. By using our proprietary, progressive spring design, our **SPORTLINE** springs provide the ultimate balance between high performance, extreme lowering and comfortable ride quality. When combined with today's wild high-performance wheels and tires, the result is a car that handles just as white-hot as it looks.

- ✓ Extreme Performance Meets Extreme Style
- Race-Car Like Handling
- Lower than our **PRO-KIT**-Lowers Dart 1.5" Front and 1.5" Rear Progressive Spring Design
- Excellent Ride Quality
- Million Mile Warranty