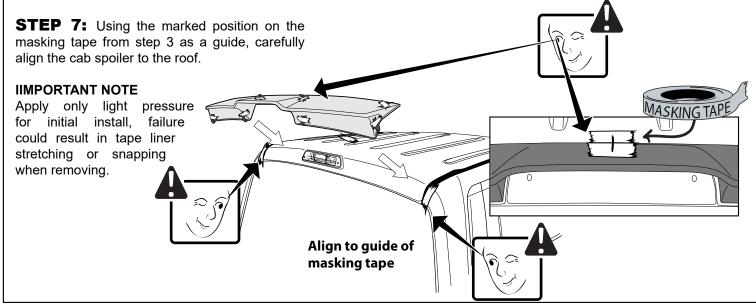

**STEP 2:** Align cab spoiler centrally on the roof, ensuring equal spacing around the Center High Mount Stop Light and at both ends of the spoiler to the roof weather-strip channel.

**STEP 3:** Place masking tape on roof aligning the edge of the masking tape to each end on the cab spoiler. Place masking tape centrally on the roof sheet metal and cab spoiler, mark line with a non-permanent pen to assist in positioning.