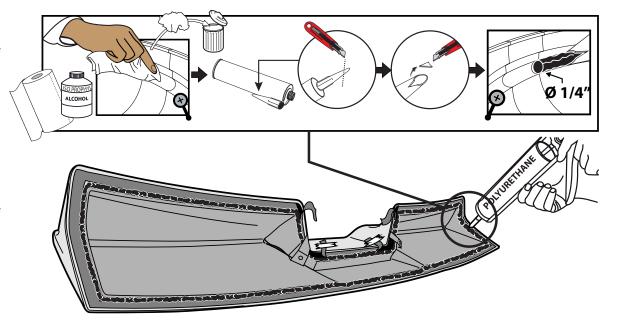

Do not install in weather conditions below 60 (°F)

Wash with water, detergent and soft cloth or sponge

**STEP 1:** Test fit part on vehicle prior to install. Clean the areas on the roof where the cab spoiler will contact the sheet metal using soap and water. A secondary cleaning of isopropyl alcohol can be used, but is not required.

• Do not install in weather conditions below 60 (°F)

Wash with water, detergent and soft cloth or sponge

STEP 5: Peel back approximately 50mm (2" in) of tape liner from each of the tape sections and fold liner at 45 degrees to the outside of cab spoiler. Using a blade carefully cut the tape liner in the center of part and peel back at 45 degrees, tape all peeled back sections of tape liner to the outside of cab spoiler using masking tape.

MASKING TAPE

MASKING TAPE

LINER

STEP 6: Clean the channel running along the inside edge part with isopropyl alcohol, wipe dry with a clean cloth. Insert the nozzle to the adhesive tube. Cut the top of nozzle and place in dispensing gun, carefully apply a 1/4" wide bead of the adhesive into the channel along inside edge of the entire part. Ensure adhesive does not come into contact with the tape.