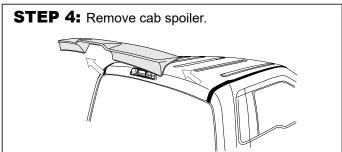

**STEP 2:** Align cab spoiler centrally on the roof, ensuring equal spacing around the Center High Mount Stop Light and at both ends of the spoiler to the roof weather-strip channel.

**STEP 3:** Place masking tape on roof aligning the edge of the masking tape to each end on the cab spoiler. Place masking tape centrally on the roof sheet metal and cab spoiler, mark line with a non-permanent pen to assist in positioning.