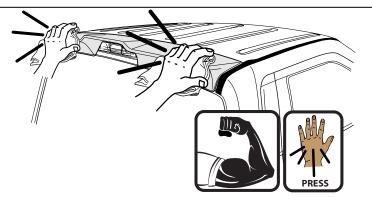

Do not install in weather conditions below 60 (°F)

Wash with water, detergent and soft cloth or sponge

**STEP 9:** Press and rub the cab spoiler down along attachment points approximately 5 times with a dry clean cloth, remove masking tape from roof.