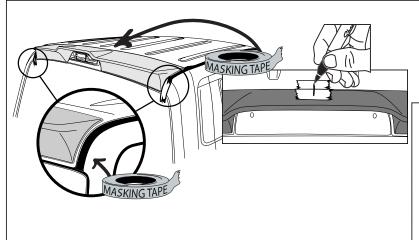

**STEP 2:** Align cab spoiler centrally on the roof, ensuring equal spacing around the Center High Mount Stop Light and at both ends of the spoiler to the roof weather-strip channel.

**STEP 3:** Place masking tape on roof aligning the edge of the masking tape to each end on the cab spoiler. Place masking tape centrally on the roof sheet metal and cab spoiler, mark line with a non-permanent pen to assist in positioning.