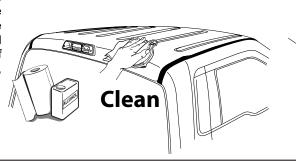

Do not install in weather conditions below 60 (°F)

Wash with water, detergent and soft cloth or sponge

**STEP 1:** Test fit part on vehicle prior to install. Clean the areas on the roof where the cab spoiler will contact the sheet metal using soap and water. A secondary cleaning of isopropyl alcohol can be used, but is not required.