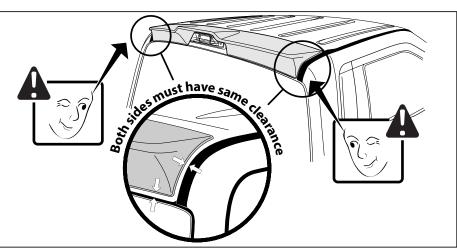

**STEP 2:** Align cab spoiler centrally on the roof, ensuring equal spacing around the Center High Mount Stop Light and at both ends of the spoiler to the roof weather-strip channel.

**STEP 3:** Place masking tape on roof aligning the edge of the masking tape to each end on the cab spoiler. Place masking tape centrally on the roof sheet metal and cab spoiler, mark line with a non-permanent pen to assist in positioning.