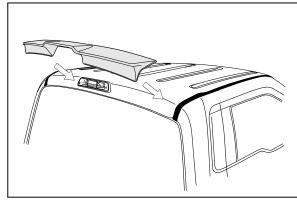

**STEP 2:** Align cab spoiler centrally on the roof, ensuring equal spacing around the Center High Mount Stop Light and at both ends of the spoiler to the roof weather-strip channel.

**STEP 3:** Place masking tape on roof aligning the edge of the masking tape to each end on the cab spoiler. Place masking tape centrally on the roof sheet metal and cab spoiler, mark line with a non-permanent pen to assist in positioning.