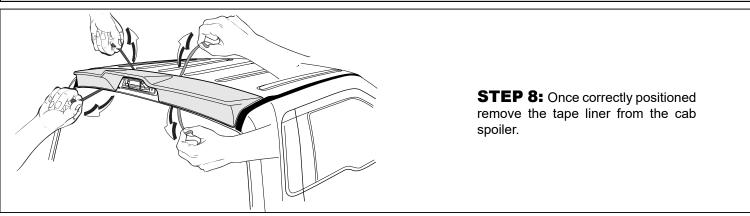

Do not install in weather conditions below 60 (°F)

Wash with water, detergent and soft cloth or sponge

**STEP 9:** Press and rub the cab spoiler down along attachment points approximately 5 times with a dry clean cloth, remove masking tape from roof.