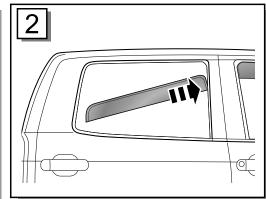

## **INSTALLATION INSTRUCTIONS**

- 1• Clean and dry the vehicle. Lower the rear windows completely. Remove tape liner from the double-sided tape mounted on the Window Visor.
- 2• Fit the front section of the Window Visor into the rubber window channel, as shown.
- 3• Position the rear section of the Window Visor into the rubber window channel.
- 4• Work the Window Visor into the rubber window channel by hand, ensuring it locates securely.
- 5• Finally, raise and lower the window at least 5 times to help seat the Window visor into the rubber window channel.