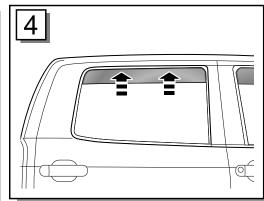

## **INSTALLATION INSTRUCTIONS**

- 1• Clean and dry the vehicle. Lower the rear windows completely. Remove tape liner from the double-sided tape mounted on the Window Visor.
- 2• Fit the front section of the Window Visor into the rubber window channel, as shown.
- 3• Position the rear section of the Window Visor into the rubber window channel.
- 4• Work the Window Visor into the rubber window channel by hand, ensuring it locates securely.
- 5• Finally, raise and lower the window at least 5 times to help seat the Window visor into the rubber window channel.