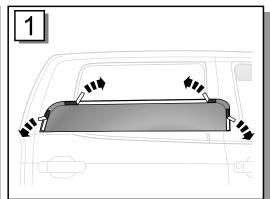

## **INSTALLATION INSTRUCTIONS**

- 1• Clean and dry the vehicle. Lower the rear windows completely. Remove tape liner from the double-sided tape mounted on the Window Visor.
- 2• Fit the front section of the Window Visor into the rubber window channel, as shown.
- 3• Position the rear section of the Window Visor into the rubber window channel.
- 4• Work the Window Visor into the rubber window channel by hand, ensuring it locates securely.
- 5• Finally, raise and lower the window at least 5 times to help seat the Window visor into the rubber window channel.