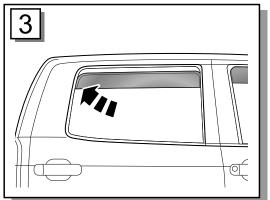

## **INSTALLATION INSTRUCTIONS**

- 1• Clean and dry the vehicle. Lower the rear windows completely. Remove tape liner from the double-sided tape mounted on the Window Visor.
- 2• Fit the front section of the Window Visor into the rubber window channel, as shown.
- 3• Position the rear section of the Window Visor into the rubber window channel.
- 4• Work the Window Visor into the rubber window channel by hand, ensuring it locates securely.
- 5• Finally, raise and lower the window at least 5 times to help seat the Window visor into the rubber window channel.