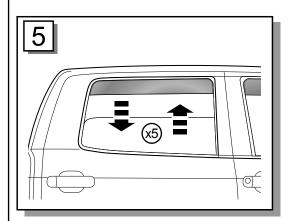

## **INSTALLATION INSTRUCTIONS**

- 1• Clean and dry the vehicle. Lower the rear windows completely. Remove tape liner from the double-sided tape mounted on the Window Visor.
- 2• Fit the front section of the Window Visor into the rubber window channel, as shown.
- 3• Position the rear section of the Window Visor into the rubber window channel.
- 4• Work the Window Visor into the rubber window channel by hand, ensuring it locates securely.
- 5• Finally, raise and lower the window at least 5 times to help seat the Window visor into the rubber window channel.