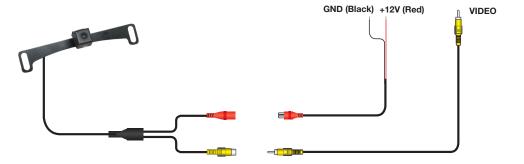

## **Wiring Diagram**

Note: Camera must be mounted at 30-40 degrees downward for dynamic guidelines to perform correctly