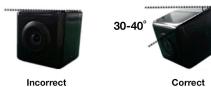

## **Wiring Diagram**

Note: Camera must be mounted at 30-40 degrees downward for dynamic guidelines to perform correctly