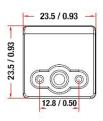

# **Dimensions**

|                             | P               | PCAM-DPLLP-N                                  |  |
|-----------------------------|-----------------|-----------------------------------------------|--|
| Sensor Type                 | 1/3             | 1/3" CMOS PC3089                              |  |
| LEDs                        |                 | N/A                                           |  |
| Illumination                |                 | 0.5 LUX                                       |  |
| Dynamic Guidance Trajectory |                 | Embedded                                      |  |
| AGC                         |                 | Auto                                          |  |
| BLC                         |                 | Auto                                          |  |
| Viewing Angle               |                 | 170 degrees                                   |  |
| Mirror Image                |                 | YES                                           |  |
| Normal View                 |                 | NO                                            |  |
| Water/Debris-Proof          |                 | IP67                                          |  |
| Audio                       |                 | NO                                            |  |
| Power Supply                |                 | 12V DC                                        |  |
| Current                     |                 | <180mA                                        |  |
| Working Temperature         |                 | -20°C - +70°C                                 |  |
| Dimensions (mm/in)          | D (24.8/0.93) x | D (24.8/0.93) x W (23.5/0.93) x H (23.5/0.93) |  |
| System                      | PAL             | NTSC                                          |  |
| TV Lines                    | N/A             | 600                                           |  |
| Resolution                  | N/A             | 762 x 504                                     |  |