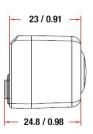

# **Dimensions**

|                             | P               | PCAM-DPLLP-N                                  |  |
|-----------------------------|-----------------|-----------------------------------------------|--|
| Sensor Type                 | 1/3             | 1/3" CMOS PC3089                              |  |
| LEDs                        |                 | N/A                                           |  |
| Illumination                |                 | 0.5 LUX                                       |  |
| Dynamic Guidance Trajectory |                 | Embedded                                      |  |
| AGC                         |                 | Auto                                          |  |
| BLC                         |                 | Auto                                          |  |
| Viewing Angle               |                 | 170 degrees                                   |  |
| Mirror Image                |                 | YES                                           |  |
| Normal View                 |                 | NO                                            |  |
| Water/Debris-Proof          |                 | IP67                                          |  |
| Audio                       |                 | NO                                            |  |
| Power Supply                |                 | 12V DC                                        |  |
| Current                     |                 | <180mA                                        |  |
| Working Temperature         |                 | -20°C - +70°C                                 |  |
| Dimensions (mm/in)          | D (24.8/0.93) x | D (24.8/0.93) x W (23.5/0.93) x H (23.5/0.93) |  |
| System                      | PAL             | NTSC                                          |  |
| TV Lines                    | N/A             | 600                                           |  |
| Resolution                  | N/A             | 762 x 504                                     |  |