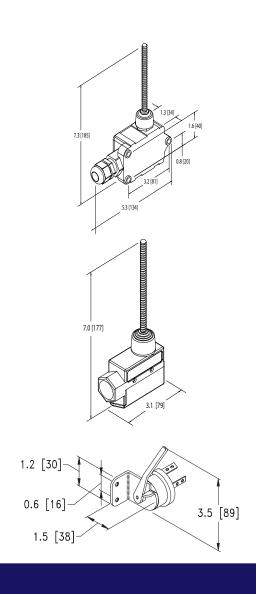

## **Models**

| PART NO. | VOLTAGE | MAX AMPS | TYPE                    |
|----------|---------|----------|-------------------------|
| SW30     | 12-80   | 10.0     | Normally Open or Closed |
| SW15     | 12-80   | 10.0     | Normally Open or Closed |
| SW10     | 12-24   | 0.5      | Normally Open           |

#### SW30 - 360° Switch

- Large, robust switch for rugged applications
- Single pole, double throw switch with 360° movement
- For vehicles not equipped with back-up lights
- Normally open or closed
- Metal housing
- · Includes mounting bracket and waterproof compression fitting
- 1 year warranty

#### **SW15 - 360° Switch**

- Single pole, double throw switch with 360° movement
- For vehicles not equipped with back-up lights
- Normally open or closed
- · Metal housing
- · Includes mounting bracket and waterproof compression fitting
- 1 year warranty

#### **SW10 - Single Direction Switch**

- Single pole, single throw switch with single direction movement
- For light duty vehicles not equipped with back-up lights
- Normally open
- · Weather resistant
- 2 year warranty