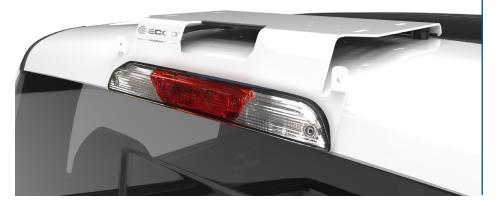

## 3rd BRAKE LIGHT

**Platform Mounting Plate** 

ECCO's 3rd brake light platform mount was constructed with durability in mind for even the toughest of jobs. The platform mounts behind the factory 3rd brake light and bolts to the brake light opening using custom designed hardware. The factory light is reinstalled over the mount, but does not support the mount. The design meets the demands of heavy-duty applications. The mounts are designed to fit the Ford F150, F250 and F350 in 2 versions (LED and Halogen) and 2 colors (black and white).

## **Features & Benefits**

- Incorporates the existing dimension of F150 3rd brake lights without interference or modification to the function of the OEM 3rd brake lights
- Clean-looking and easy-install mount with desireable features such as rubber mounting feet to avoid damage to the vehicle and no need to drill mounting holes
- Easily and reliably mount a number of products to aluminumtopped vehicles including beacons, remote spotlights, safety directors, and minibars
- Industry accepted material and coating designed to prevent corrosion and avoid mechanical and cosmetic issues
- Low-profile lightweight aluminum design coupled with secure mounting to ensure there will not be excessive with resistance, vibration or "fluttering"