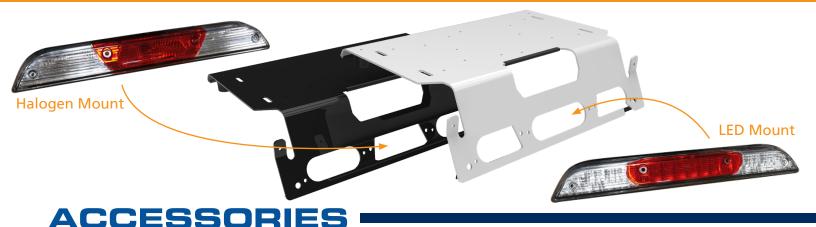

## 3rd BRAKE LIGHT

**Platform Mounting Plate** 

ECCO's 3rd brake light platform mount was constructed with durability in mind for even the toughest of jobs. The platform mounts behind the factory 3rd brake light and bolts to the brake light opening using custom designed hardware. The factory light is reinstalled over the mount, but does not support the mount. The design meets the demands of heavy-duty applications. The mounts are designed to fit the Ford F150, F250 and F350 in 2 versions (LED and Halogen) and 2 colors (black and white).

## Models

| PART NO.   | VEHICLE MODEL                               | COLOR | TYPE    |
|------------|---------------------------------------------|-------|---------|
| EZ1000B-FL | 2009 to 2020 Aluminum Body F150, F250, F350 | Black | LED     |
| EZ1000W-FL | 2009 to 2020 Aluminum Body F150, F250, F350 | White | LED     |
| EZ1001B-FH | 2009 to 2020 Aluminum Body F150, F250, F350 | Black | Halogen |
| EZ1001W-FH | 2009 to 2020 Aluminum Body F150, F250, F350 | White | Halogen |