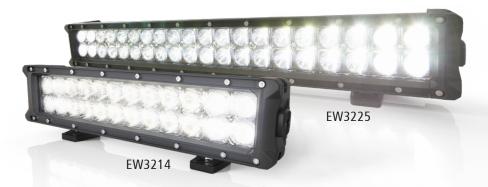

### **Double Row**

ECCO's double row utility bars offer long, maintenance-free life expectancy, low amp draw, and extremely bright white light output. Available in two lengths, each with a choice of two mounting options. These bars are an ideal choice for both commercial and recreational applications. Features include 12-24 VDC operation, 5-watt LEDs, combination flood/spot beam patterns, aluminum housing, polycarbonate lens, and a 5-year warranty.

#### **Models**

| PART NO. | TYPE       | LENGTH | RAW LUMENS | AMPS |
|----------|------------|--------|------------|------|
| EW3214   | Flood/Spot | 14"    | 2,800      | 2.7  |
| EW3225   | Flood/Spot | 25"    | 4,750      | 4.3  |