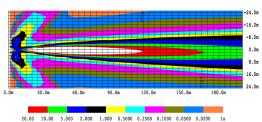

# **Models**

| PART NO. | VOLTAGE | AMPS | DISTANCE | CANDELAS | RANGE | COLOR |
|----------|---------|------|----------|----------|-------|-------|
| EW3010   | 12-24   | 2.8  | 3,925 ft | 350,000  | 135°  | Black |
| EW3011   | 12-24   | 2.8  | 3,925 ft | 350,000  | 135°  | White |

#### **ISOLUX**