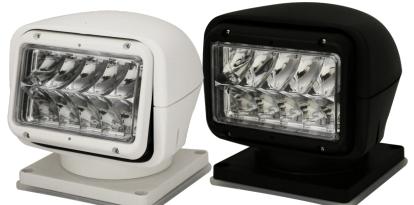

# FOCUS360<sup>TM</sup> SERIES Remote Spotlight LEDs

ECCO's EW3010 Series Remote Spotlights are multifunctional, motorized searchlights featuring a 12-24 VDC operation. Both spotlights can be installed wirelessly and are protected by a polycarbonate lens and the housings are available in black or white.

The EW3010/3011 offers full 360° continuous rotation, a 135-degree tilt range and features an optional hardwired in-dash joystick controller. The spotlight also has a home setting that automatically returns the light to its original position upon powering off the device. ASA resin housing makes the EW3010/3011 corrosion, UV and impact resistant and also feature patent pending reflective optics.

# **Models**

| PART NO. | VOLTAGE | AMPS | DISTANCE | CANDELAS | RANGE | COLOR |
|----------|---------|------|----------|----------|-------|-------|
| EW3010   | 12-24   | 2.8  | 3,925 ft | 350,000  | 135°  | Black |
| EW3011   | 12-24   | 2.8  | 3,925 ft | 350,000  | 135°  | White |