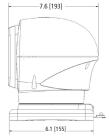

# **Models**

| PART NO. | VOLTAGE | AMPS | DISTANCE | CANDELAS | RANGE | COLOR |
|----------|---------|------|----------|----------|-------|-------|
| EW3010   | 12-24   | 2.8  | 3,925 ft | 350,000  | 135°  | Black |
| EW3011   | 12-24   | 2.8  | 3,925 ft | 350,000  | 135°  | White |