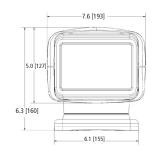

# **Models**

| PART NO. | VOLTAGE | AMPS | DISTANCE | CANDELAS | RANGE | COLOR |
|----------|---------|------|----------|----------|-------|-------|
| EW3010   | 12-24   | 2.8  | 3,925 ft | 350,000  | 135°  | Black |
| EW3011   | 12-24   | 2.8  | 3,925 ft | 350,000  | 135°  | White |