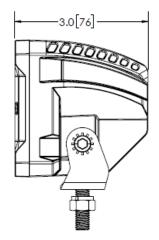

## **Design Features**

- 12-24 VDC
- Interchangeable color trim bezel
- 3-18 AWG conductor cable
- Built-in vent
- Aluminum housing
- Polycarbonate lens
- Temperature range: -40°F to 149°F (-40°C to 65°C)