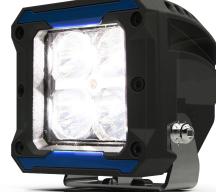

## WORKLIGHTS

EW3007-F LED Worklight

The EW3007-F worklight offers the latest technology and the very brightest white light for your application. With an interchangeable color trim bezel, this worklight can integrate seamlessly with your vehicle. This LED model offers over 80,000 hours of maintenance-free life expectancy coupled with low amp draw and a built-in vent to prevent fogging.