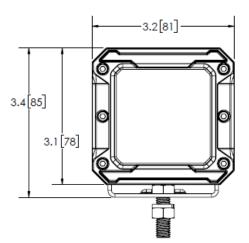

## **Design Features**

- 12-24 VDC
- Interchangeable color trim bezel
- 3-18 AWG conductor cable
- Built-in vent
- Aluminum housing
- Polycarbonate lens
- Temperature range: -40°F to 149°F (-40°C to 65°C)