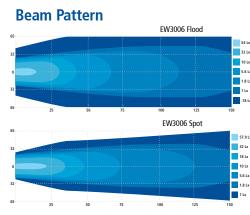

#### **Models**

| PART NO. | AMPS | RAW LUMENS | TYPE  |
|----------|------|------------|-------|
| EW3006-F | 1.5  | 1,615      | Flood |
| EW3006-S | 1.4  | 1,630      | Spot  |