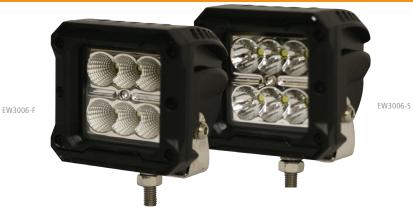

# **EW3006 SERIES**

**Square LED** 

The EW3006 Series worklight offer the latest technology and the very brightest white light for your application. This LED model offers over 80,000 hours of maintenance-free life expectancy coupled with extremely low amp draw. High-intensity light output and CE rating makes this LED worklight the ideal choice for a wide variety of applications. Features 12-24 VDC operation, a choice of flood or spot beams, aluminum housing.

#### **Models**

| PART NO. | AMPS | RAW LUMENS | TYPE  |
|----------|------|------------|-------|
| EW3006-F | 1.5  | 1,615      | Flood |
| EW3006-S | 1.4  | 1,630      | Spot  |