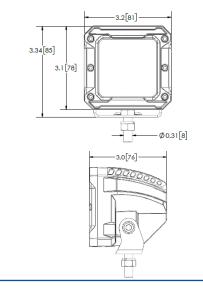

### **Features and Benefits**

- 12-24 VDC
- Six 3-watt LEDs
- Includes 2-pin deutch connector and 6-inch male connector
- Compact 3" form allows for multiple mounting locations
- Unique aluminum heatsink housing design for maximum heat management
- · Acrylic lens
- · Bezel options: black, red, blue and yellow
- Steel-mounting bracket