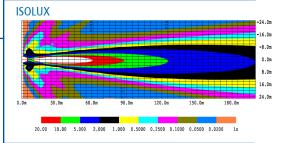

#### **Models**

| PART NO. | VOLTAGE | AMPS | DISTANCE | CANDELAS | RANGE        | COLOR |
|----------|---------|------|----------|----------|--------------|-------|
| EW3000   | 12-24   | 1.7  | 2,050 ft | 88,000   | $90^{\circ}$ | Black |
| EW3001   | 12-24   | 1.7  | 2,050 ft | 88,000   | $90^{\circ}$ | White |