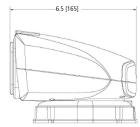

The EW3000/3001 offers 350-degree rotation and a 90 degree tilt range, with patent pending reflective optics. ASA resin housing makes the EW3000/3001 corrosion, UV and impact resistant.

#### **Models**

| PART NO. | VOLTAGE | AMPS | DISTANCE | CANDELAS | RANGE        | COLOR |
|----------|---------|------|----------|----------|--------------|-------|
| EW3000   | 12-24   | 1.7  | 2,050 ft | 88,000   | $90^{\circ}$ | Black |
| EW3001   | 12-24   | 1.7  | 2,050 ft | 88,000   | $90^{\circ}$ | White |