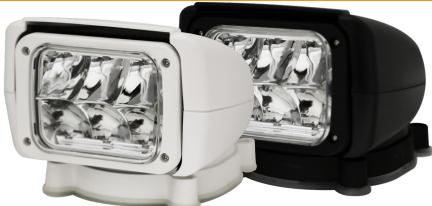

# FOCUS360<sup>TM</sup> SERIES Remote Spotlight LEDs

ECCO's EW3000 Series Remote Spotlights are multifunctional, motorized searchlights featuring a 12-24 VDC operation. Both spotlights can be installed wirelessly and are protected by a polycarbonate lens and the housings are available in black or white.

The EW3000/3001 offers 350-degree rotation and a 90 degree tilt range, with patent pending reflective optics. ASA resin housing makes the EW3000/3001 corrosion, UV and impact resistant.

#### **Models**

| PART NO. | VOLTAGE | AMPS | DISTANCE | CANDELAS | RANGE        | COLOR |
|----------|---------|------|----------|----------|--------------|-------|
| EW3000   | 12-24   | 1.7  | 2,050 ft | 88,000   | $90^{\circ}$ | Black |
| EW3001   | 12-24   | 1.7  | 2,050 ft | 88,000   | $90^{\circ}$ | White |