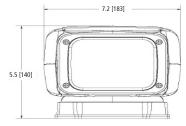

#### **Models**

| PART NO. | VOLTAGE | AMPS | DISTANCE | CANDELAS | RANGE        | COLOR |
|----------|---------|------|----------|----------|--------------|-------|
| EW3000   | 12-24   | 1.7  | 2,050 ft | 88,000   | $90^{\circ}$ | Black |
| EW3001   | 12-24   | 1.7  | 2,050 ft | 88,000   | $90^{\circ}$ | White |